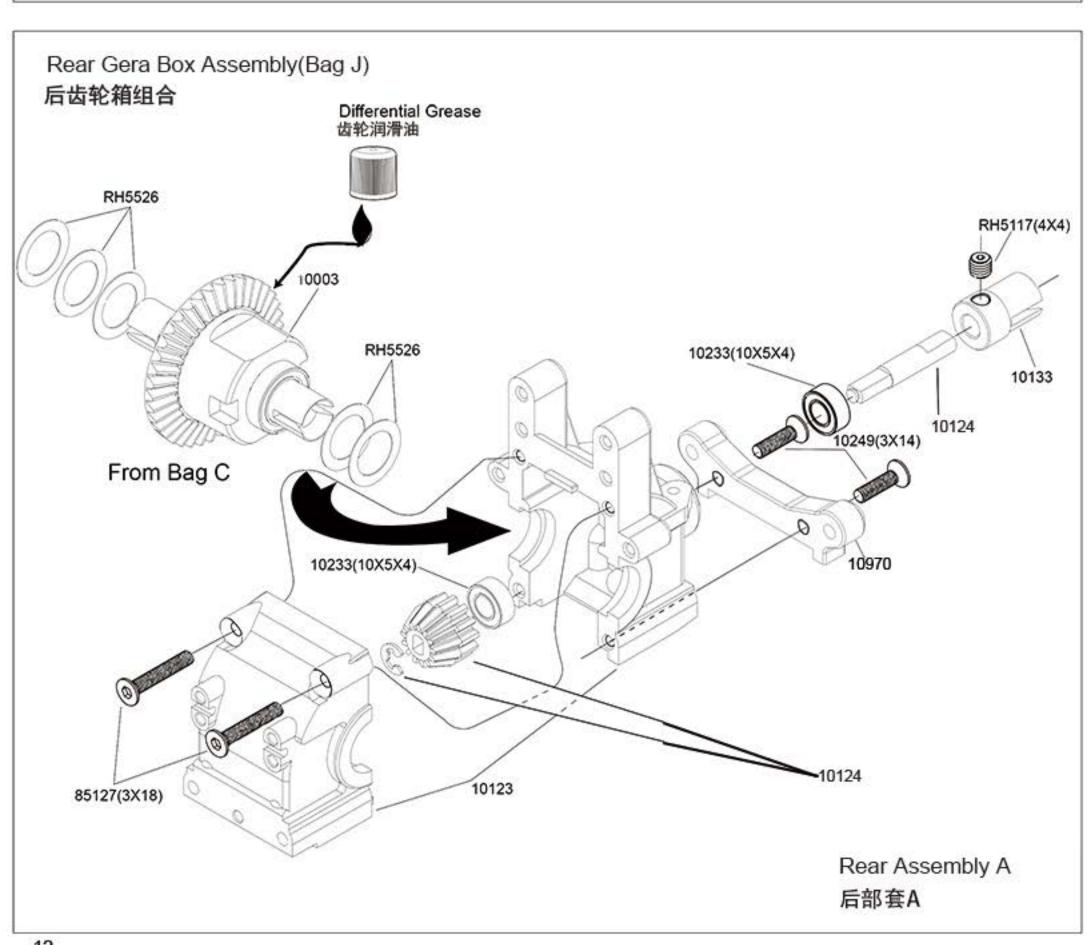

| 10719-Chassis Plate 1pc                      | 10720-Rims 2pcs                            | 10721-Tyre/foam insert 2pcs              | 10723-Wheel 2pcs         |
|----------------------------------------------|--------------------------------------------|------------------------------------------|--------------------------|
|                                              |                                            |                                          |                          |
| 10724-Motor mount B 1pc                      | 10725-Motor mount S 1pc                    | 10726-Main gear 43T 1pc                  | 85287-Pinion gear 1pc    |
|                                              |                                            |                                          |                          |
| 10727-Central transmission complete set 1set | 10728-Central transmission mount 1pc       | 10729-Cover for Central transmission 1pc | 10730-Upper plate R. 1pc |
|                                              | ***                                        |                                          |                          |
| 10731-Upper plate F. 1pc                     | 10732-Central drive shaft F. 1pc           | 10733-Central drive shaft R. 1pc         | 10629-Rear wing 1pc      |
|                                              |                                            |                                          |                          |
| 10735-Upper plate hightened pad<br>2pcs      | 10736-Upper plate spacer 2pcs              | 10575-Wing bracket 2pcs                  | 10145-Wheel Hub 4pcs     |
|                                              |                                            | 00                                       | 00                       |
| 10969 - Front Susp. Holders<br>(Alloy) ISet  | 10970 - Rear Susp. Holders<br>(Alloy) 1Set | 10210-Sway Bar 2Sets                     | 10379-Body Post 2pcs     |
|                                              |                                            |                                          |                          |

| 10101 - Front Shock Tower 1pc                | 10102 -Rear Shock Tower 1pc     | 10001-Front Shocks 2pc                     | 10002 - Rear Shock Tower 2pc              |
|----------------------------------------------|---------------------------------|--------------------------------------------|-------------------------------------------|
| 10103-Front Shock Spring 2pc                 | 10104-Rear Shock Spring 2pc     | 10105-Front Shock Shaft & Piston Set 2sets | 10106-Rear Shock Shaft & Piston Set 2sets |
| 10107-Front Shock Body 2pc                   | 10108-Rear Shock body 2pc       | 10109-Shock Upper Cap 2sets                | 10110-Shock Lower Caps 2sets              |
| 10111-Shock Lower holder & Adjust Ring 2sets | 10112-Front Lower Susp. Arm 2pc | 10113-Rear Lower Susp. Arm 2pc             | 10114-Steering Knuckle Arm 1set           |
| 10115-Uprights 2pc                           | 10116-Front CVD 2pc             | 10117-Rear Hub Carrier 2pc                 | 10118-Rear Drive Shaft 2pc                |
| 10119-Rear Dogbones 2pc                      | 10123-Gearbox Housing Set 2pcs  | RH5526-Diff 16T Gear Washer 6pcs           | 10124-Diff. Drive Gear w/pin 2sets        |

| 10125-Diff Case 2pcs               | 10126-Diff Drive Spur Gear 2pcs | 10127-Diff Drive Gear 2pcs        | 10128-Diff Bevel Gear S. 4pcs           |
|------------------------------------|---------------------------------|-----------------------------------|-----------------------------------------|
|                                    |                                 |                                   | 3 3 4                                   |
| 10129-Diff Bevel Gear B. 4pcs      | 10130-Diff Pin 2pcs             | 10132-Diff Drive Cup 4pcs         | 10133-Center Coupler 3pcs               |
|                                    |                                 | TTTT                              | H H H                                   |
| 10136-Servo Saver Post 2pcs        | 10137-Steering Ackerman         | 10141-Front Upper Susp. Arm 2sets | 10142-Rear Upper Susp. Arm 2sets        |
| A A                                | <u></u>                         | <b>4</b>                          | œ= ===================================  |
| 10143-Steering Arm 2sets           | 10144-Servo Linkage 1pc         | 10146-Antenna Pipe Set 2sets      | 10147-Servo Saver (EP) 1set             |
| 0 <b>==</b> 0                      | 0=                              | Î                                 |                                         |
| 10310-Front bumper 1pc             | 10313-Wing bracket 1set         | 10330-Chassis Front Part 1pc      | 10003-Diff Gearbox Set 1set             |
|                                    | M                               |                                   |                                         |
| 85034-Body Clip (Medium Size) 6pcs | 10214-Shock Ball End 6pcs       | 10215-Servo Link Ball end 6pcs    | 10216-Steering Linkage Ball<br>End 6pcs |
| 1                                  |                                 |                                   |                                         |

10242-Button Head Hex Screw 10240-Button Head Hex Screw 10241-Button Head Hex Screw 10238-Round Head Self Tapping M3\*14 6pc M3\*8 6pc M3\*10 6pc Hex Screw 2\*10 6pc TITIT TITIT TITIT 10251-Flat Head Hex Screw M3\*36 10248-Flat Head Hex Screw M3\*12 6p 10247-Flat Head Hex M3\*8 6pc 10249-Flat Head Hex Screw M3\*14 6p 6p TTTTT TTTTT RH5117-Set Screw M4\*4 6pc 10385-Cap Head Hex Screw RH5118-Button Head Hex Screw 10256-Ring Self Tapping Screw M3\*20 6pce M4\*10 6pc 3\*6 6pc 85173-Flat Head Hex Screw 85125-Flat Head Hex Screw M3\*10 85127-Flat Head Hex Screw M3\*18 3p 85144-Ring Self Tapping Screw M4\*10 6p 8p 3\*4 4pc TTT RH5562-Cap Head Hex Screw M3\*8 6pc 85184-Button Head Hex Screw 85175-Button Head Hex Tapping 85182-Cap Head Hex Screw M3\*10 Screws.3\*10 8P M3\*12 6pc бро H0101 - 590 Motor 1pc H0050-400A ESC 1pc 10254 - 1/v10 Charger CE 1pcs 10713-Washer 6.9\*3.5\*1.1 6pcs 10255 - 1/10 Charger CE 1pcs 10253 - 1/10 Charger CE 1pcs 