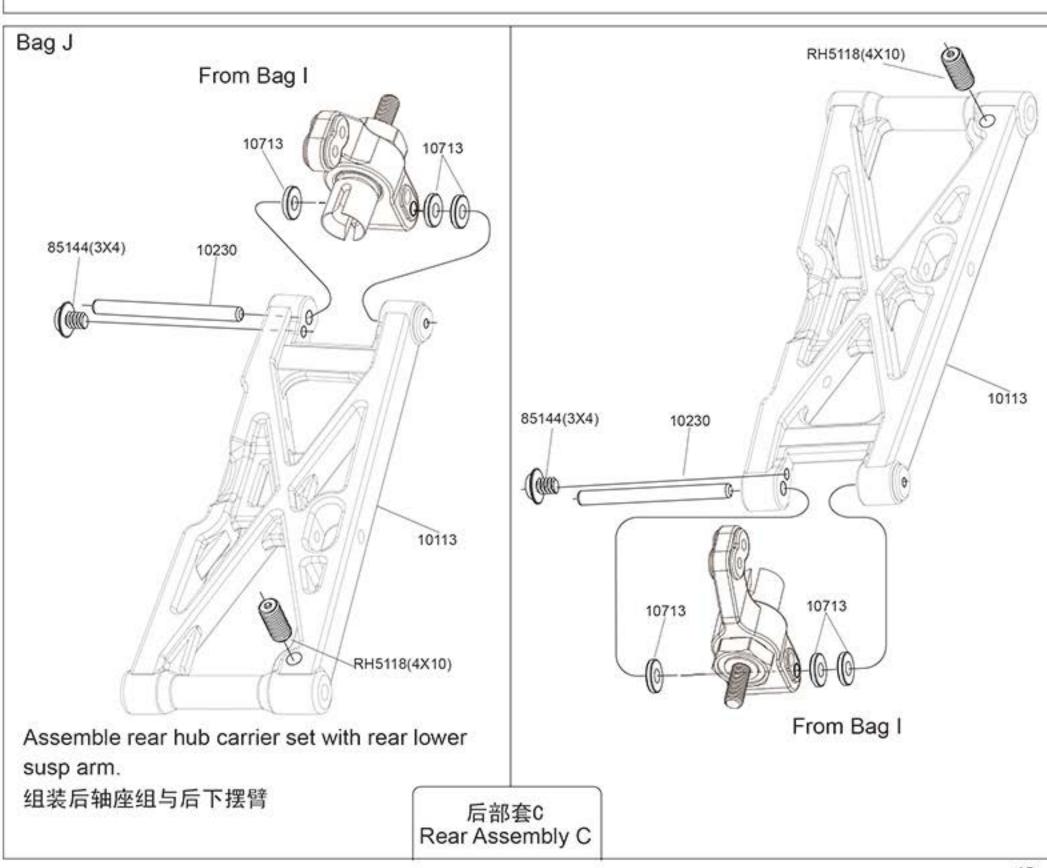

| 10101 - Front Shock Tower 1pc                | 10102 -Rear Shock Tower 1pc     | 10001-Front Shocks 2pc                     | 10002 - Rear Shock Tower 2pc              |
|----------------------------------------------|---------------------------------|--------------------------------------------|-------------------------------------------|
| 10103-Front Shock Spring 2pc                 | 10104-Rear Shock Spring 2pc     | 10105-Front Shock Shaft & Piston Set 2sets | 10106-Rear Shock Shaft & Piston Set 2sets |
| 10107-Front Shock Body 2pc                   | 10108-Rear Shock body 2pc       | 10109-Shock Upper Cap 2sets                | 10110-Shock Lower Caps 2sets              |
| 10111-Shock Lower holder & Adjust Ring 2sets | 10112-Front Lower Susp. Arm 2pc | 10113-Rear Lower Susp. Arm 2pc             | 10114-Steering Knuckle Arm 1set           |
| 10115-Uprights 2pc                           | 10116-Front CVD 2pc             | 10117-Rear Hub Carrier 2pc                 | 10118-Rear Drive Shaft 2pc                |
| 10119-Rear Dogbones 2pc                      | 10123-Gearbox Housing Set 2pcs  | RH5526-Diff 16T Gear Washer 6pcs           | 10124-Diff. Drive Gear w/pin 2sets        |

10242-Button Head Hex Screw 10240-Button Head Hex Screw 10241-Button Head Hex Screw 10238-Round Head Self Tapping M3\*14 6pc M3\*8 6pc M3\*10 6pc Hex Screw 2\*10 6pc TITIT TITIT TITIT 10251-Flat Head Hex Screw M3\*36 10248-Flat Head Hex Screw M3\*12 6p 10247-Flat Head Hex M3\*8 6pc 10249-Flat Head Hex Screw M3\*14 6p 6p TTTTT TTTTT RH5117-Set Screw M4\*4 6pc 10385-Cap Head Hex Screw RH5118-Button Head Hex Screw 10256-Ring Self Tapping Screw M3\*20 6pce M4\*10 6pc 3\*6 6pc 85173-Flat Head Hex Screw 85125-Flat Head Hex Screw M3\*10 85127-Flat Head Hex Screw M3\*18 3p 85144-Ring Self Tapping Screw M4\*10 6p 8p 3\*4 4pc TTT RH5562-Cap Head Hex Screw M3\*8 6pc 85184-Button Head Hex Screw 85175-Button Head Hex Tapping 85182-Cap Head Hex Screw M3\*10 Screws.3\*10 8P M3\*12 6pc бро H0101 - 590 Motor 1pc H0050-400A ESC 1pc 10254 - 1/v10 Charger CE 1pcs 10713-Washer 6.9\*3.5\*1.1 6pcs 10255 - 1/10 Charger CE 1pcs 10253 - 1/10 Charger CE 1pcs 