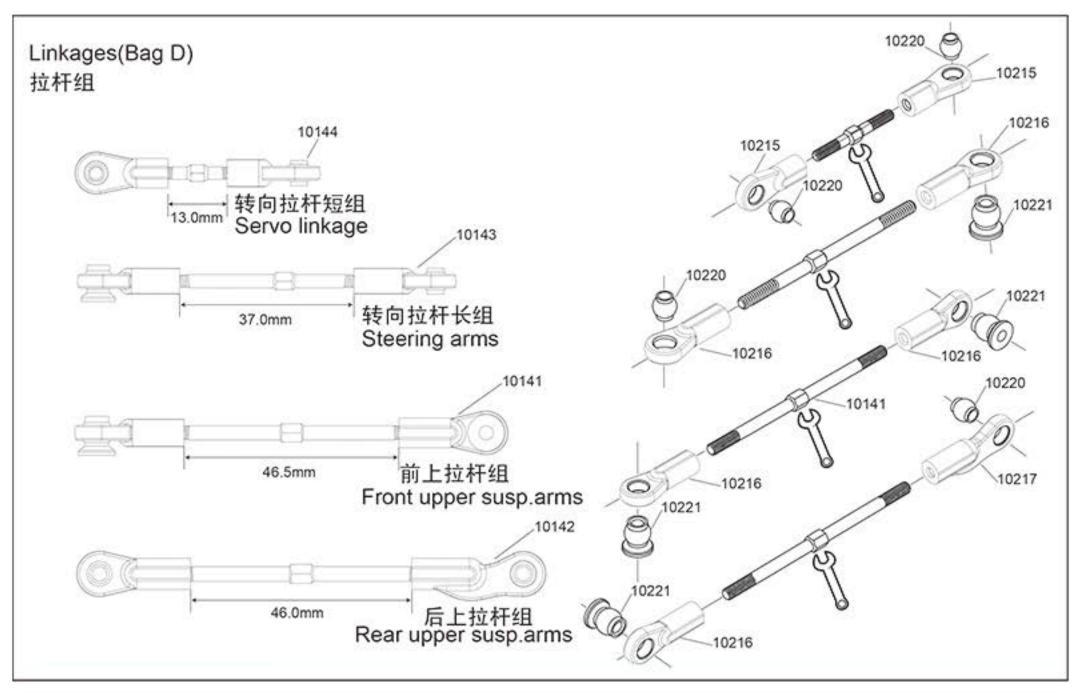

or other abnormalities. Do not charge if the pack is damaged.

#### Charging process:

NEVER charge unattended.

Charge away from flammable materials and inside a Lipo safe sack or metal tin with lid.

Allow battery to cool before charging.

Use the battery label for setting charger cell count and voltage.

5.Do not exceed 5C MAX charge rate. (Example, charge a 1000mAH pack at 5A MAX)

If disposing of a Lipo battery proceed as follows:

Submerse the battery into a container filled with about 10 litres of salt water(one cup of salt in 10L). Leave the battery submerged for 2 weeks, this will slowly and safely discharge the battery until the voltage has dropped to zero volts which eliminates the risk of any chemical reaction. It can then be disposed off in the general waste collection.





















































| 10719-Chassis Plate 1pc                      | 10720-Rims 2pcs                            | 10721-Tyre/foam insert 2pcs              | 10723-Wheel 2pcs         |
|----------------------------------------------|--------------------------------------------|------------------------------------------|--------------------------|
|                                              |                                            |                                          |                          |
| 10724-Motor mount B 1pc                      | 10725-Motor mount S 1pc                    | 10726-Main gear 43T 1pc                  | 85287-Pinion gear 1pc    |
|                                              |                                            |