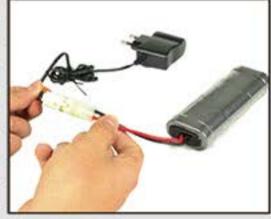

#### Charging/Installing the Battery.

Always store your model with the battery pack unplugged and removed. Always charge your battery away from the vehicle.

#### WARNING! NEVER LEAVE THE BATTERY UNATTENDED WHILE ON CHARGE

The supplied charger can charge either 2s or 3s (cell number) Lipo batteries. The supplied battery is a 2s ensure you plug it into the correct 2s balance port.

When the charger is connected to the mains powers the power LED will turn green. Once your connect your balance connector to the charge the status LED will turn red indicating that charging is in progress. Once the battery is fully charged the status LED will turn green. If you experience the LED blinking red then there is an error with either the battery or charger.

When charging a completely discharged battery, the charger can become hot to touch. NEVER LEAVE THE BATTERY CHARGE UNATTENDED. Always disconnect the charger from the mains supply and the battery pack when not in use.

To install a charged battery, firstly remove the body shell and insert the battery into the battery case, then fasten the two Velcro straps to fix the battery stably. When connecting battery and turning car on, ensure it is off ground with wheels away from objects.