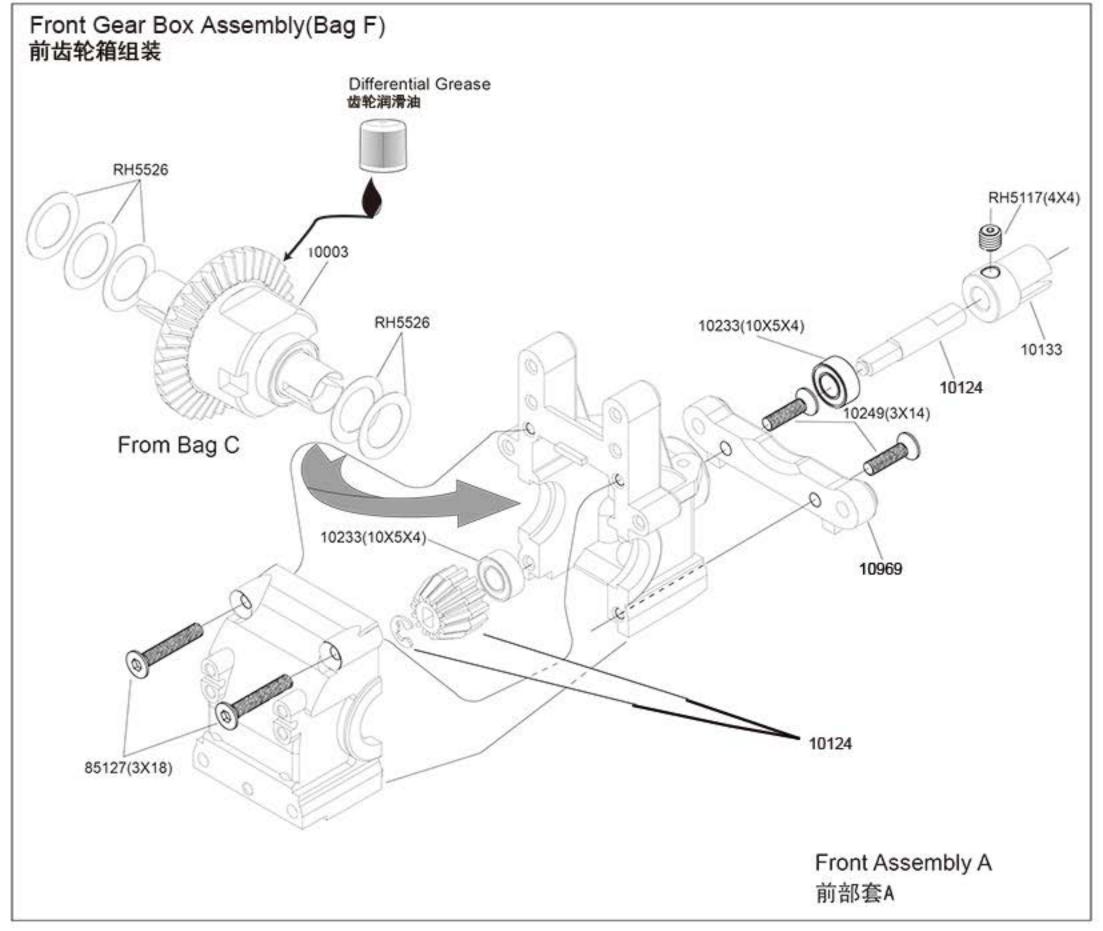

other abnormalities. Do not charge if the pack is damaged.

#### Charging process:

NEVER charge unattended.

Charge away from flammable materials and inside a Lipo safe sack or metal tin with lid.

Allow battery to cool before charging.

Use the battery label for setting charger cell count and voltage.

5.Do not exceed 5C MAX charge rate. (Example, charge a 1000mAH pack at 5A MAX)

If disposing of a Lipo battery proceed as follows:

Submerse the battery into a container filled with about 10 litres of salt water(one cup of salt in 10L). Leave the battery submerged for 2 weeks, this will slowly and safely discharge the battery until the voltage has dropped to zero volts which eliminates the risk of any chemical reaction. It can then be disposed off in the general waste collection.





















































| 10719-Chassis Plate 1pc                      | 10720-Rims 2pcs                            | 10721-Tyre/foam insert 2pcs              | 10723-Wheel 2pcs         |
|----------------------------------------------|--------------------------------------------|------------------------------------------|--------------------------|
|                                              |                                            |                                          |                          |
| 10724-Motor mount B 1pc                      | 10725-Motor mount S 1pc                    | 10726-Main gear 43T 1pc                  | 85287-Pinion gear 1pc    |
|                                              |                                            |