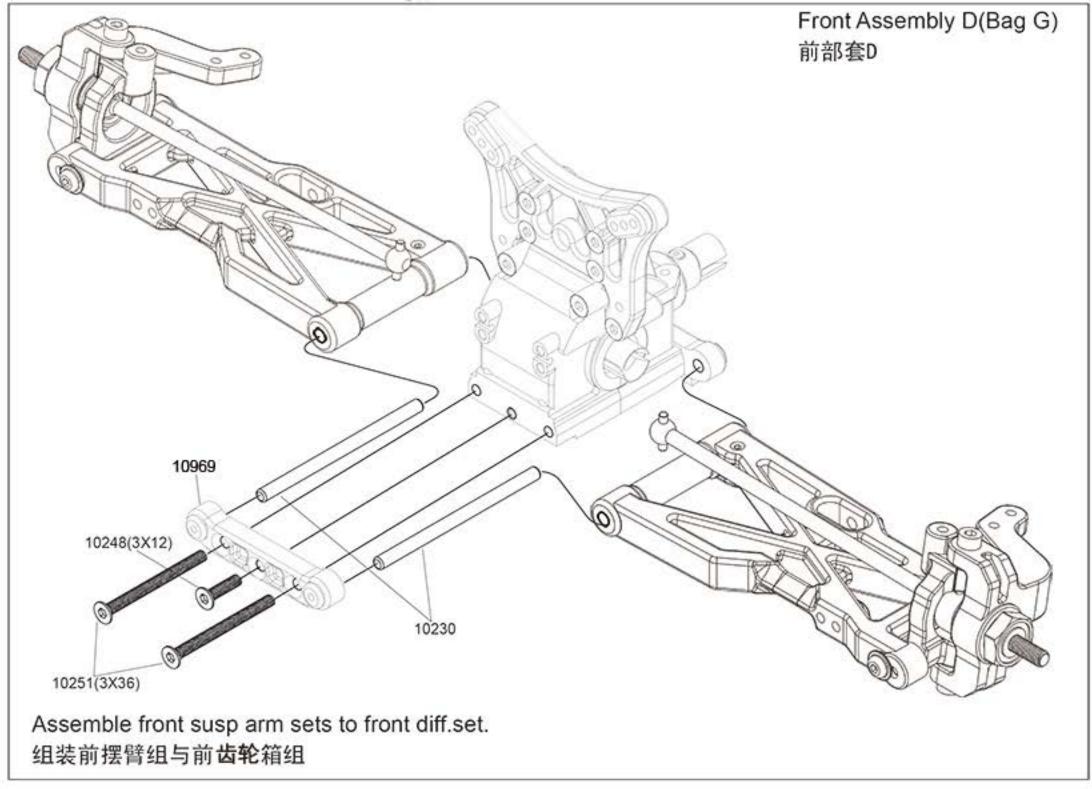

| 10719-Chassis Plate 1pc                      | 10720-Rims 2pcs                            | 10721-Tyre/foam insert 2pcs              | 10723-Wheel 2pcs         |
|----------------------------------------------|--------------------------------------------|------------------------------------------|--------------------------|
|                                              |                                            |                                          |                          |
| 10724-Motor mount B 1pc                      | 10725-Motor mount S 1pc                    | 10726-Main gear 43T 1pc                  | 85287-Pinion gear 1pc    |
|                                              |                                            |                                          |                          |
| 10727-Central transmission complete set 1set | 10728-Central transmission mount 1pc       | 10729-Cover for Central transmission 1pc | 10730-Upper plate R. 1pc |
|                                              | ***                                        |                                          |                          |
| 10731-Upper plate F. 1pc                     | 10732-Central drive shaft F. 1pc           | 10733-Central drive shaft R. 1pc         | 10629-Rear wing 1pc      |
|                                              |                                            |                                          |                          |
| 10735-Upper plate hightened pad<br>2pcs      | 10736-Upper plate spacer 2pcs              | 10575-Wing bracket 2pcs                  | 10145-Wheel Hub 4pcs     |
|                                              |                                            | 00                                       | 00                       |
| 10969 - Front Susp. Holders<br>(Alloy) ISet  | 10970 - Rear Susp. Holders<br>(Alloy) 1Set | 10210-Sway Bar 2Sets                     | 10379-Body Post 2pcs     |
|                                              |                                            |                                          |                          |

| 10101 - Front Shock Tower 1pc                | 10102 -Rear Shock Tower 1pc     | 10001-Front Shocks 2pc                     | 10002 - Rear Shock Tower 2pc              |
|----------------------------------------------|---------------------------------|--------------------------------------------|-------------------------------------------|
| 10103-Front Shock Spring 2pc                 | 10104-Rear Shock Spring 2pc     | 10105-Front Shock Shaft & Piston Set 2sets | 10106-Rear Shock Shaft & Piston Set 2sets |
| 10107-Front Shock Body 2pc                   | 10108-Rear Shock body 2pc       | 10109-Shock Upper Cap 2sets                | 10110-Shock Lower Caps 2sets              |
| 10111-Shock Lower holder & Adjust Ring 2sets | 10112-Front Lower Susp. Arm 2pc | 10113-Rear Lower Susp. Arm 2pc             | 10114-Steering Knuckle Arm 1set           |
| 10115-Uprights 2pc                           | 10116-Front CVD 2pc             | 10117-Rear Hub Carrier 2pc                 | 10118-Rear Drive Shaft 2pc                |
| 10119-Rear Dogbones 2pc                      | 10123-Gearbox Housing Set 2pcs  | RH5526-Diff 16T Gear Washer 6pcs           | 10124-Diff. Drive Gear w/pin 2sets        |