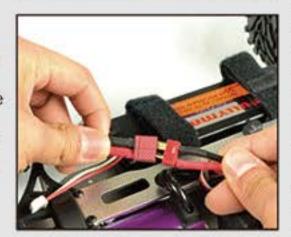

#### Charging/Installing the Battery.

Always store your model with the battery pack unplugged and removed. Always charge your battery away from the vehicle.

To install a charged battery, firstly remove the body shell and insert the battery into the battery case, then fasten the two Velcro straps to fix the battery stably. When connecting battery and turning car on, ensure it is off ground with wheels away from objects.