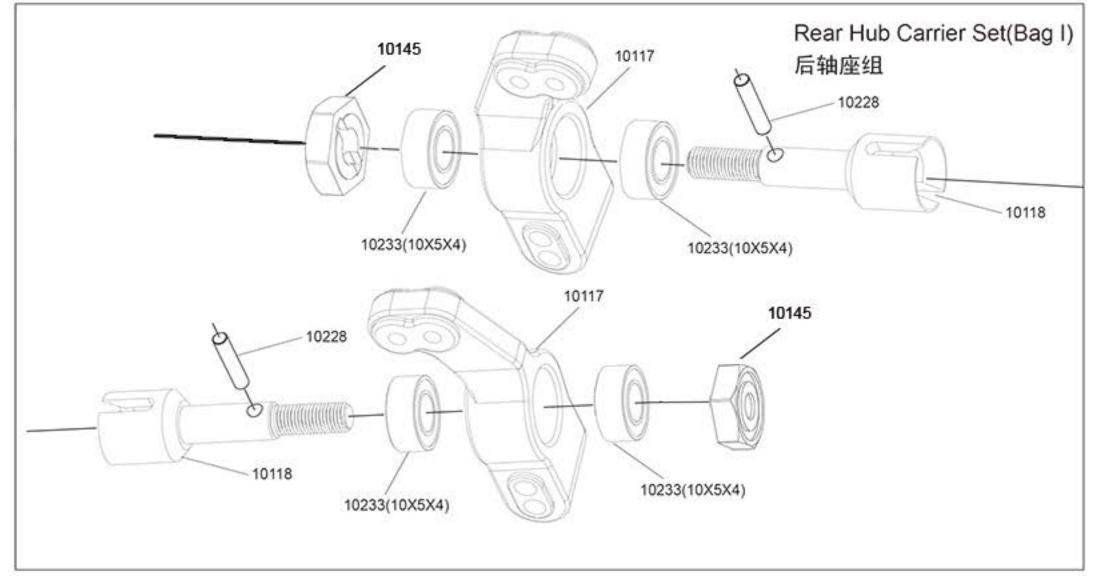

ies. Do not charge if the pack is damaged.

#### Charging process:

NEVER charge unattended.

Charge away from flammable materials and inside a Lipo safe sack or metal tin with lid.

Allow battery to cool before charging.

Use the battery label for setting charger cell count and voltage.

5.Do not exceed 5C MAX charge rate. (Example, charge a 1000mAH pack at 5A MAX)

If disposing of a Lipo battery proceed as follows:

Submerse the battery into a container filled with about 10 litres of salt water(one cup of salt in 10L). Leave the battery submerged for 2 weeks, this will slowly and safely discharge the battery until the voltage has dropped to zero volts which eliminates the risk of any chemical reaction. It can then be disposed off in the general waste collection.





















































| 10719-Chassis Plate 1pc                      | 10720-Rims 2pcs                            | 10721-Tyre/foam insert 2pcs              | 10723-Wheel 2pcs         |
|----------------------------------------------|--------------------------------------------|------------------------------------------|--------------------------|
|                                              |                                            |                                          |                          |
| 10724-Motor mount B 1pc                      | 10725-Motor mount S 1pc                    | 10726-Main gear 43T 1pc                  | 85287-Pinion gear 1pc    |
|                                              |                                            |