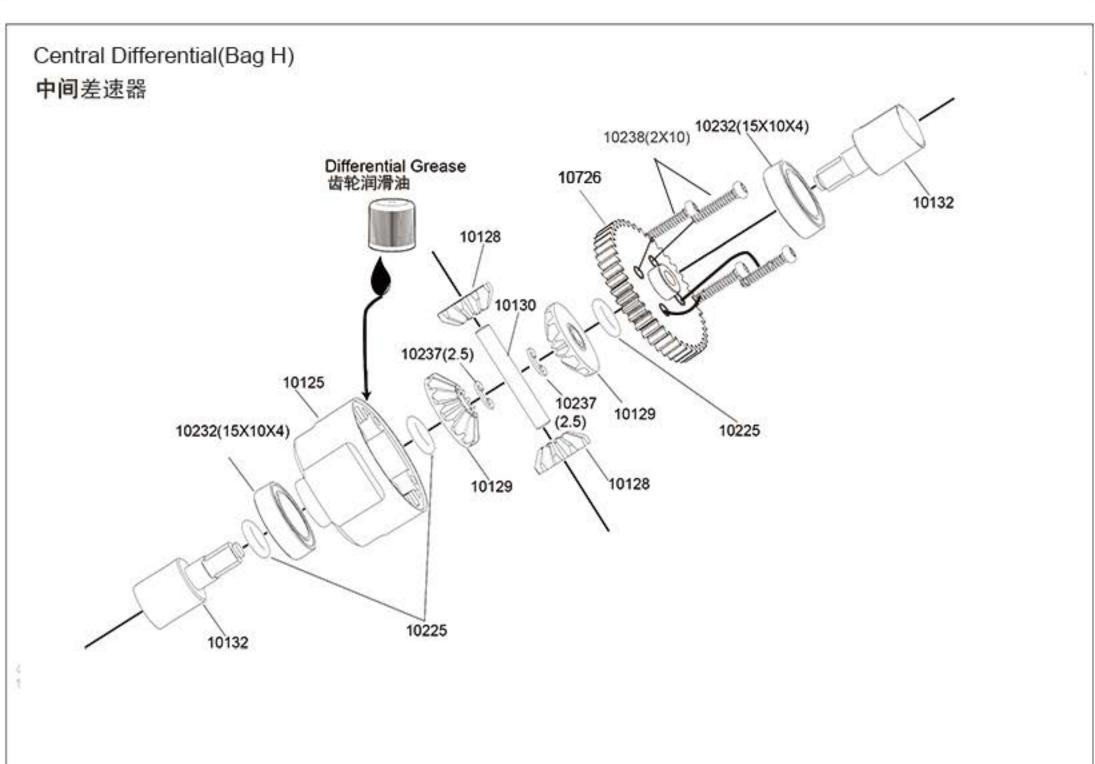

ities. Do not charge if the pack is damaged.

#### Charging process:

NEVER charge unattended.

Charge away from flammable materials and inside a Lipo safe sack or metal tin with lid.

Allow battery to cool before charging.

Use the battery label for setting charger cell count and voltage.

5.Do not exceed 5C MAX charge rate. (Example, charge a 1000mAH pack at 5A MAX)

If disposing of a Lipo battery proceed as follows:

Submerse the battery into a container filled with about 10 litres of salt water(one cup of salt in 10L). Leave the battery submerged for 2 weeks, this will slowly and safely discharge the battery until the voltage has dropped to zero volts which eliminates the risk of any chemical reaction. It can then be disposed off in the general waste collection.





















































| 10719-Chassis Plate 1pc                      | 10720-Rims 2pcs                            | 10721-Tyre/foam insert 2pcs              | 10723-Wheel 2pcs         |
|----------------------------------------------|--------------------------------------------|------------------------------------------|--------------------------|
|                                              |                                            |                                          |                          |
| 10724-Motor mount B 1pc                      | 10725-Motor mount S 1pc                    | 10726-Main gear 43T 1pc                  | 85287-Pinion gear 1pc    |
|                                              |                                            |