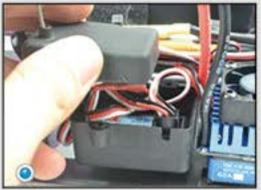

To install a charged battery, firstly remove the body shell and insert the battery into the battery case, then fasten the two Velcro straps to fix the battery stably. When connecting battery and turning car on, ensure it is off ground with wheels away from objects.