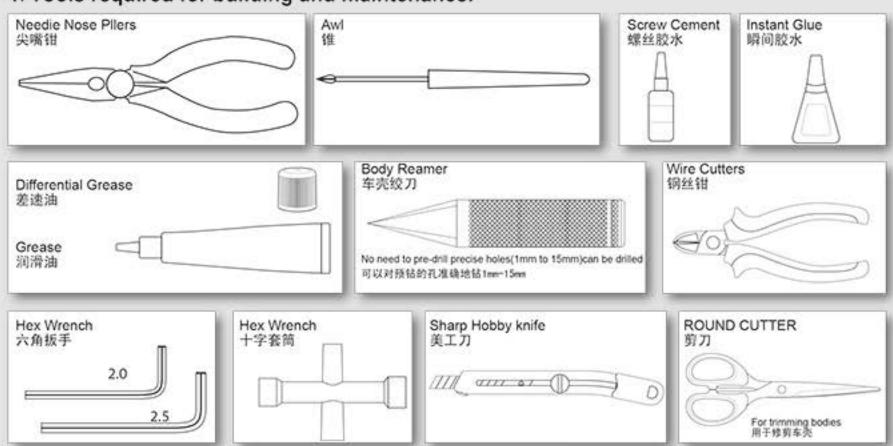

#### 1. Tools required for building and maintenance:

#### WARNING!

Do not use a power screw driver to install screws into nylon or plastic materials. The fast locking may heat up the screws being installed that may break the molded parts or strip the threads during installation.