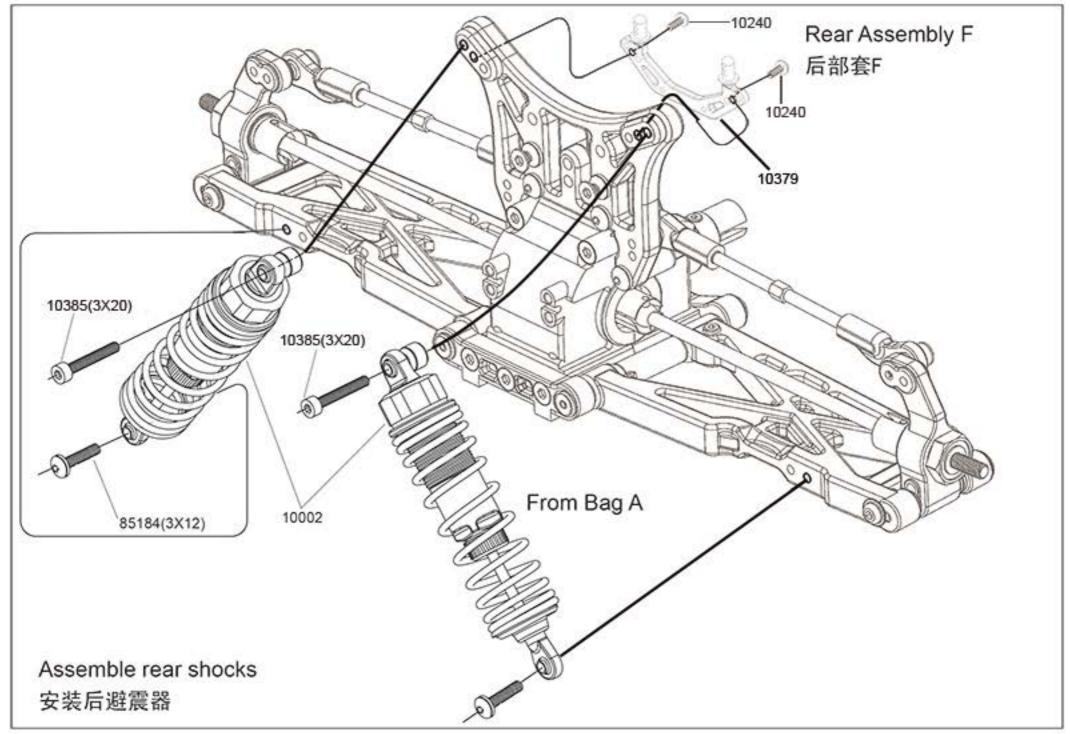

| 10719-Chassis Plate 1pc                      | 10720-Rims 2pcs                            | 10721-Tyre/foam insert 2pcs              | 10723-Wheel 2pcs         |
|----------------------------------------------|--------------------------------------------|------------------------------------------|--------------------------|
|                                              |                                            |                                          |                          |
| 10724-Motor mount B 1pc                      | 10725-Motor mount S 1pc                    | 10726-Main gear 43T 1pc                  | 85287-Pinion gear 1pc    |
|                                              |                                            |                                          |                          |
| 10727-Central transmission complete set 1set | 10728-Central transmission mount 1pc       | 10729-Cover for Central transmission 1pc | 10730-Upper plate R. 1pc |
|                                              | ***                                        |                                          |                          |
| 10731-Upper plate F. 1pc                     | 10732-Central drive shaft F. 1pc           | 10733-Central drive shaft R. 1pc         | 10629-Rear wing 1pc      |
|                                              |                                            |                                          |                          |
| 10735-Upper plate hightened pad<br>2pcs      | 10736-Upper plate spacer 2pcs              | 10575-Wing bracket 2pcs                  | 10145-Wheel Hub 4pcs     |
|                                              |                                            | 00                                       | 00                       |
| 10969 - Front Susp. Holders<br>(Alloy) ISet  | 10970 - Rear Susp. Holders<br>(Alloy) 1Set | 10210-Sway Bar 2Sets                     | 10379-Body Post 2pcs     |
|                                              |                                            |                                          |                          |

| 10101 - Front Shock Tower 1pc                | 10102 -Rear Shock Tower 1pc     | 10001-Front Shocks 2pc                     | 10002 - Rear Shock Tower 2pc              |
|----------------------------------------------|---------------------------------|--------------------------------------------|-------------------------------------------|
| 10103-Front Shock Spring 2pc                 | 10104-Rear Shock Spring 2pc     | 10105-Front Shock Shaft & Piston Set 2sets | 10106-Rear Shock Shaft & Piston Set 2sets |
| 10107-Front Shock Body 2pc                   | 10108-Rear Shock body 2pc       | 10109-Shock Upper Cap 2sets                | 10110-Shock Lower Caps 2sets              |
| 10111-Shock Lower holder & Adjust Ring 2sets | 10112-Front Lower Susp. Arm 2pc | 10113-Rear Lower Susp. Arm 2pc             | 10114-Steering Knuckle Arm 1set           |
| 10115-Uprights 2pc                           | 10116-Front CVD 2pc             | 10117-Rear Hub Carrier 2pc                 | 10118-Rear Drive Shaft 2pc                |
| 10119-Rear Dogbones 2pc                      | 10123-Gearbox Housing Set 2pcs  | RH5526-Diff 16T Gear Washer 6pcs           | 10124-Diff. Drive Gear w/pin 2sets        |

10242-Button Head Hex Screw 10240-Button Head Hex Screw 10241-Button Head Hex Screw 10238-Round Head Self Tapping M3\*14 6pc M3\*8 6pc M3\*10 6pc Hex Screw 2\*10 6pc TITIT TITIT TITIT 10251-Flat Head Hex Screw M3\*36 10248-Flat Head Hex Screw M3\*12 6p 10247-Flat Head Hex M3\*8 6pc 10249-Flat Head Hex Screw M3\*14 6p 6p TTTTT TTTTT RH5117-Set Screw M4\*4 6pc 10385-Cap Head Hex Screw RH5118-Button Head Hex Screw 10256-Ring Self Tapping Screw M3\*20 6pce M4\*10 6pc 3\*6 6pc 85173-Flat Head Hex Screw 85125-Flat Head Hex Screw M3\*10 85127-Flat Head Hex Screw M3\*18 3p 85144-Ring Self Tapping Screw M4\*10 6p 8p 3\*4 4pc TTT RH5562-Cap Head Hex Screw M3\*8 6pc 85184-Button Head Hex Screw 85175-Button Head Hex Tapping 85182-Cap Head Hex Screw M3\*10 Screws.3\*10 8P M3\*12 6pc бро H0101 - 590 Motor 1pc H0050-400A ESC 1pc 10254 - 1/v10 Charger CE 1pcs 10713-Washer 6.9\*3.5\*1.1 6pcs 10255 - 1/10 Charger CE 1pcs 10253 - 1/10 Charger CE 1pcs 