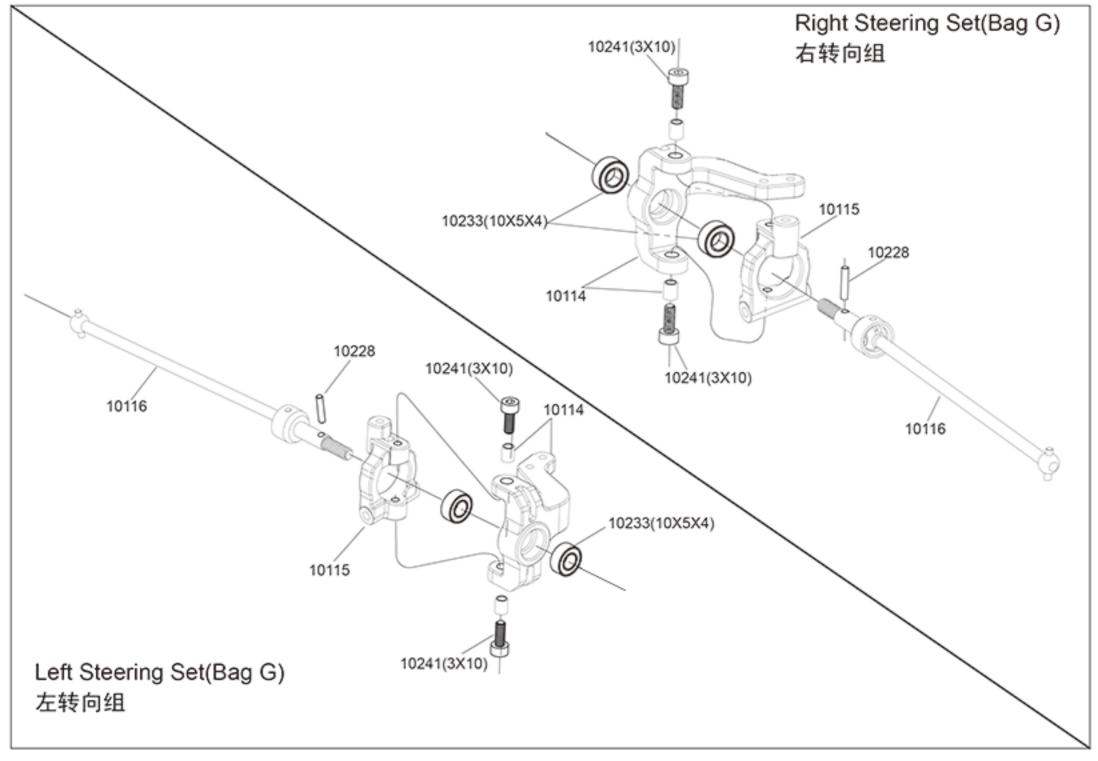

| 10101 - Front Shock Tower 1pc                | 10102 -Rear Shock Tower 1pc     | 10001-Front Shocks 2pc                     | 10002 - Rear Shock Tower 2pc              |
|----------------------------------------------|---------------------------------|--------------------------------------------|-------------------------------------------|
| 10103-Front Shock Spring 2pc                 | 10104-Rear Shock Spring 2pc     | 10105-Front Shock Shaft & Piston Set 2sets | 10106-Rear Shock Shaft & Piston Set 2sets |
| 10107-Front Shock Body 2pc                   | 10108-Rear Shock body 2pc       | 10109-Shock Upper Cap 2sets                | 10110-Shock Lower Caps 2sets              |
| 10111-Shock Lower holder & Adjust Ring 2sets | 10112-Front Lower Susp. Arm 2pc | 10113-Rear Lower Susp. Arm 2pc             | 10114-Steering Knuckle Arm 1set           |
| 10115-Uprights 2pc                           | 10116-Front CVD 2pc             | 10117-Rear Hub Carrier 2pc                 | 10118-Rear Drive Shaft 2pc                |
| 10119-Rear Dogbones 2pc                      | 10123-Gearbox Housing Set 2pcs  | RH5526-Diff 16T Gear Washer 6pcs           | 10124-Diff. Drive Gear w/pin 2sets        |