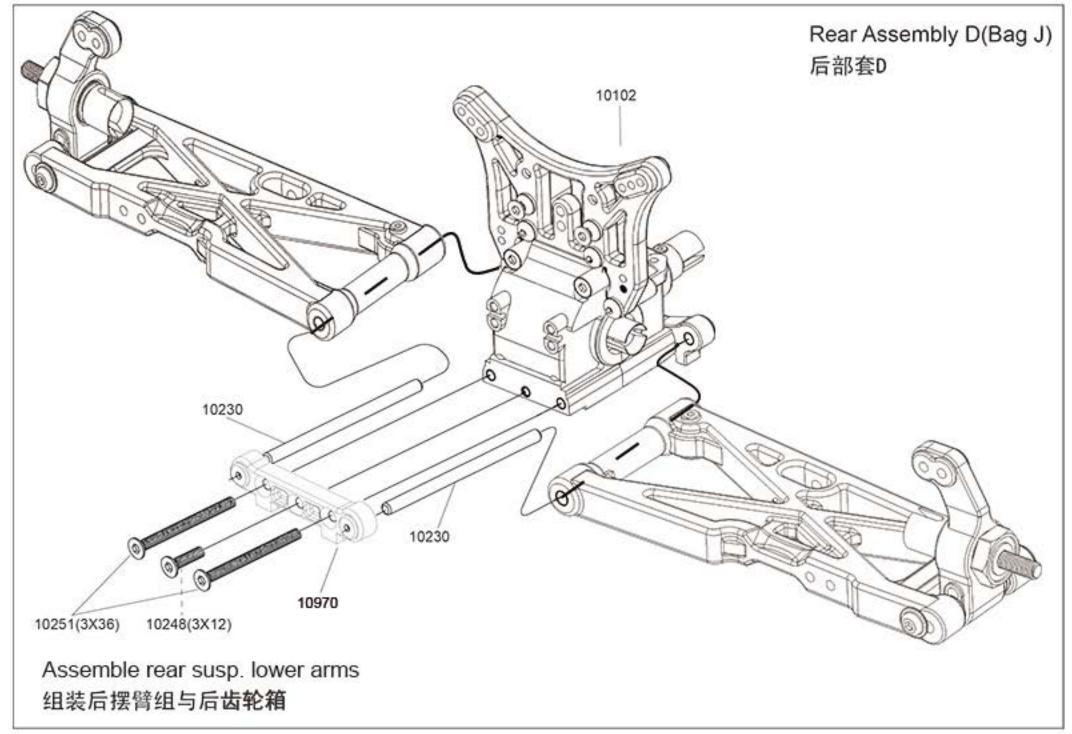

| 10101 - Front Shock Tower 1pc                | 10102 -Rear Shock Tower 1pc     | 10001-Front Shocks 2pc                     | 10002 - Rear Shock Tower 2pc              |
|----------------------------------------------|---------------------------------|--------------------------------------------|-------------------------------------------|
| 10103-Front Shock Spring 2pc                 | 10104-Rear Shock Spring 2pc     | 10105-Front Shock Shaft & Piston Set 2sets | 10106-Rear Shock Shaft & Piston Set 2sets |
| 10107-Front Shock Body 2pc                   | 10108-Rear Shock body 2pc       | 10109-Shock Upper Cap 2sets                | 10110-Shock Lower Caps 2sets              |
| 10111-Shock Lower holder & Adjust Ring 2sets | 10112-Front Lower Susp. Arm 2pc | 10113-Rear Lower Susp. Arm 2pc             | 10114-Steering Knuckle Arm 1set           |
| 10115-Uprights 2pc                           | 10116-Front CVD 2pc             | 10117-Rear Hub Carrier 2pc                 | 10118-Rear Drive Shaft 2pc                |
| 10119-Rear Dogbones 2pc                      | 10123-Gearbox Housing Set 2pcs  | RH5526-Diff 16T Gear Washer 6pcs           | 10124-Diff. Drive Gear w/pin 2sets        |

10242-Button Head Hex Screw 10240-Button Head Hex Screw 10241-Button Head Hex Screw 10238-Round Head Self Tapping M3\*14 6pc M3\*8 6pc M3\*10 6pc Hex Screw 2\*10 6pc TITIT TITIT TITIT 10251-Flat Head Hex Screw M3\*36 10248-Flat Head Hex Screw M3\*12 6p 10247-Flat Head Hex M3\*8 6pc 10249-Flat Head Hex Screw M3\*14 6p 6p TTTTT TTTTT RH5117-Set Screw M4\*4 6pc 10385-Cap Head Hex Screw RH5118-Button Head Hex Screw 10256-Ring Self Tapping Screw M3\*20 6pce M4\*10 6pc 3\*6 6pc 85173-Flat Head Hex Screw 85125-Flat Head Hex Screw M3\*10 85127-Flat Head Hex Screw M3\*18 3p 85144-Ring Self Tapping Screw M4\*10 6p 8p 3\*4 4pc TTT RH5562-Cap Head Hex Screw M3\*8 6pc 85184-Button Head Hex Screw 85175-Button Head Hex Tapping 85182-Cap Head Hex Screw M3\*10 Screws.3\*10 8P M3\*12 6pc бро H0101 - 590 Motor 1pc H0050-400A ESC 1pc 10254 - 1/v10 Charger CE 1pcs 10713-Washer 6.9\*3.5\*1.1 6pcs 10255 - 1/10 Charger CE 1pcs 10253 - 1/10 Charger CE 1pcs 