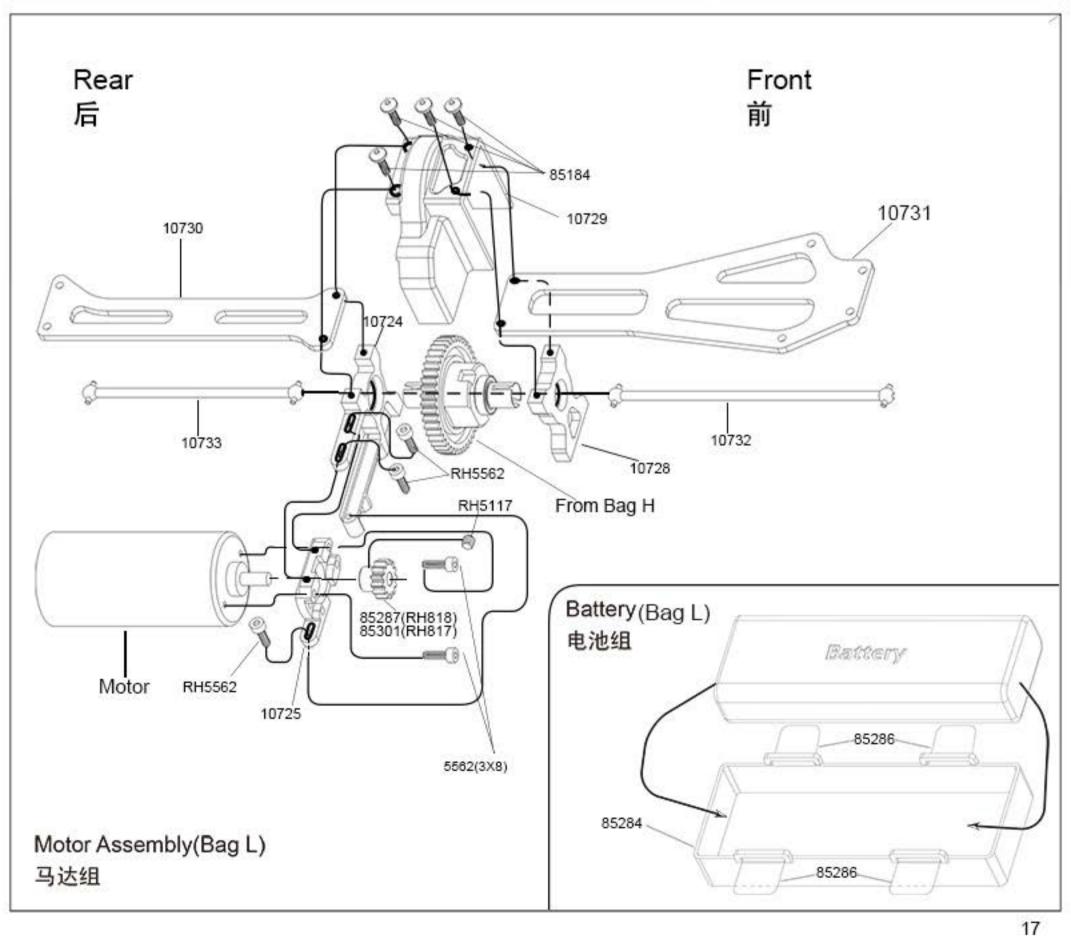

| 10719-Chassis Plate 1pc                      | 10720-Rims 2pcs                            | 10721-Tyre/foam insert 2pcs              | 10723-Wheel 2pcs         |
|----------------------------------------------|--------------------------------------------|------------------------------------------|--------------------------|
|                                              |                                            |                                          |                          |
| 10724-Motor mount B 1pc                      | 10725-Motor mount S 1pc                    | 10726-Main gear 43T 1pc                  | 85287-Pinion gear 1pc    |
|                                              |                                            |                                          |                          |
| 10727-Central transmission complete set 1set | 10728-Central transmission mount 1pc       | 10729-Cover for Central transmission 1pc | 10730-Upper plate R. 1pc |
|                                              | ***                                        |                                          |                          |
| 10731-Upper plate F. 1pc                     | 10732-Central drive shaft F. 1pc           | 10733-Central drive shaft R. 1pc         | 10629-Rear wing 1pc      |
|                                              |                                            |                                          |                          |
| 10735-Upper plate hightened pad<br>2pcs      | 10736-Upper plate spacer 2pcs              | 10575-Wing bracket 2pcs                  | 10145-Wheel Hub 4pcs     |
|                                              |                                            | 00                                       | 00                       |
| 10969 - Front Susp. Holders<br>(Alloy) ISet  | 10970 - Rear Susp. Holders<br>(Alloy) 1Set | 10210-Sway Bar 2Sets                     | 10379-Body Post 2pcs     |
|                                              |                                            |                                          |                          |

10242-Button Head Hex Screw 10240-Button Head Hex Screw 10241-Button Head Hex Screw 10238-Round Head Self Tapping M3\*14 6pc M3\*8 6pc M3\*10 6pc Hex Screw 2\*10 6pc TITIT TITIT TITIT 10251-Flat Head Hex Screw M3\*36 10248-Flat Head Hex Screw M3\*12 6p 10247-Flat Head Hex M3\*8 6pc 10249-Flat Head Hex Screw M3\*14 6p 6p TTTTT TTTTT RH5117-Set Screw M4\*4 6pc 10385-Cap Head Hex Screw RH5118-Button Head Hex Screw 10256-Ring Self Tapping Screw M3\*20 6pce M4\*10 6pc 3\*6 6pc 85173-Flat Head Hex Screw 85125-Flat Head Hex Screw M3\*10 85127-Flat Head Hex Screw M3\*18 3p 85144-Ring Self Tapping Screw M4\*10 6p 8p 3\*4 4pc TTT RH5562-Cap Head Hex Screw M3\*8 6pc 85184-Button Head Hex Screw 85175-Button Head Hex Tapping 85182-Cap Head Hex Screw M3\*10 Screws.3\*10 8P M3\*12 6pc бро H0101 - 590 Motor 1pc H0050-400A ESC 1pc 10254 - 1/v10 Charger CE 1pcs 10713-Washer 6.9\*3.5\*1.1 6pcs 10255 - 1/10 Charger CE 1pcs 10253 - 1/10 Charger CE 1pcs 