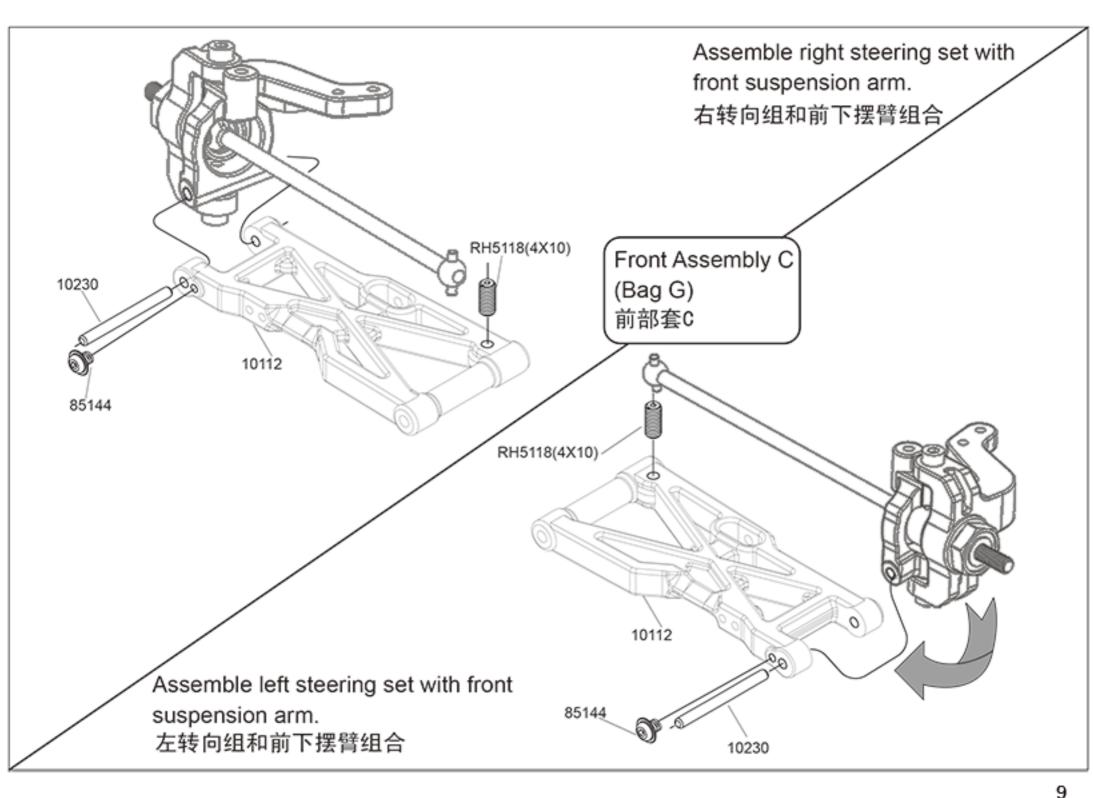

| 10101 - Front Shock Tower 1pc                | 10102 -Rear Shock Tower 1pc     | 10001-Front Shocks 2pc                     | 10002 - Rear Shock Tower 2pc              |
|----------------------------------------------|---------------------------------|--------------------------------------------|-------------------------------------------|
| 10103-Front Shock Spring 2pc                 | 10104-Rear Shock Spring 2pc     | 10105-Front Shock Shaft & Piston Set 2sets | 10106-Rear Shock Shaft & Piston Set 2sets |
| 10107-Front Shock Body 2pc                   | 10108-Rear Shock body 2pc       | 10109-Shock Upper Cap 2sets                | 10110-Shock Lower Caps 2sets              |
| 10111-Shock Lower holder & Adjust Ring 2sets | 10112-Front Lower Susp. Arm 2pc | 10113-Rear Lower Susp. Arm 2pc             | 10114-Steering Knuckle Arm 1set           |
| 10115-Uprights 2pc                           | 10116-Front CVD 2pc             | 10117-Rear Hub Carrier 2pc                 | 10118-Rear Drive Shaft 2pc                |
| 10119-Rear Dogbones 2pc                      | 10123-Gearbox Housing Set 2pcs  | RH5526-Diff 16T Gear Washer 6pcs           | 10124-Diff. Drive Gear w/pin 2sets        |