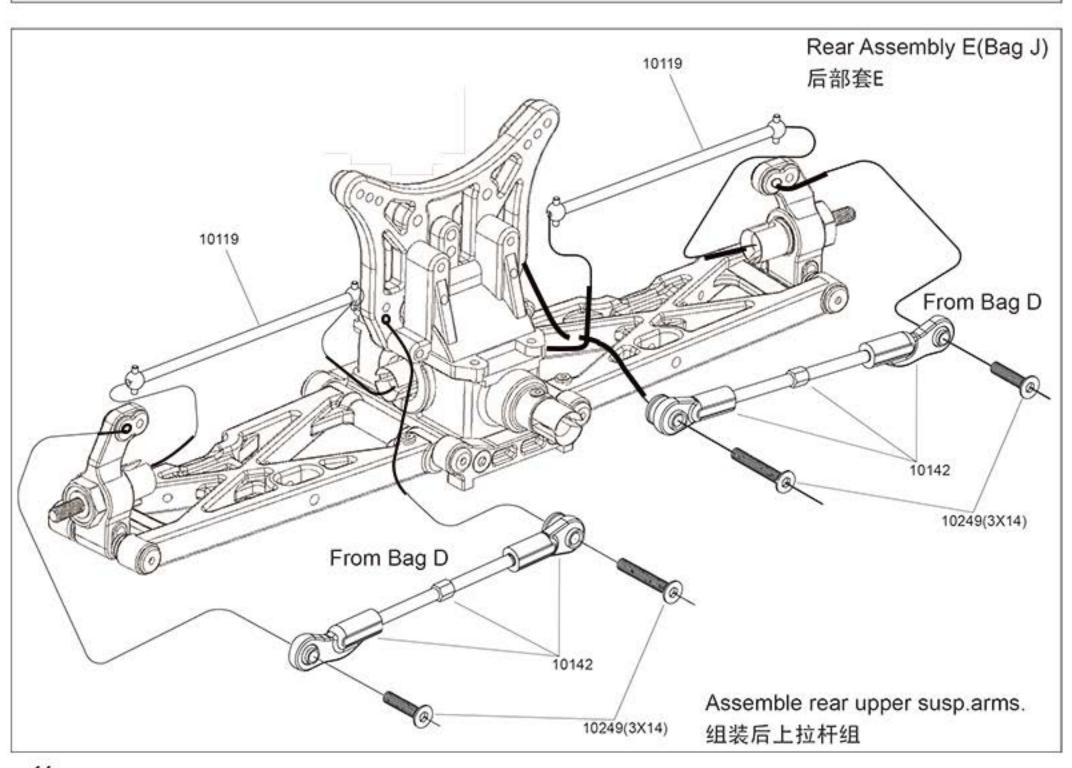

| 10719-Chassis Plate 1pc                      | 10720-Rims 2pcs                            | 10721-Tyre/foam insert 2pcs              | 10723-Wheel 2pcs         |
|----------------------------------------------|--------------------------------------------|------------------------------------------|--------------------------|
|                                              |                                            |                                          |                          |
| 10724-Motor mount B 1pc                      | 10725-Motor mount S 1pc                    | 10726-Main gear 43T 1pc                  | 85287-Pinion gear 1pc    |
|                                              |                                            |                                          |                          |
| 10727-Central transmission complete set 1set | 10728-Central transmission mount 1pc       | 10729-Cover for Central transmission 1pc | 10730-Upper plate R. 1pc |
|                                              | ***                                        |                                          |                          |
| 10731-Upper plate F. 1pc                     | 10732-Central drive shaft F. 1pc           | 10733-Central drive shaft R. 1pc         | 10629-Rear wing 1pc      |
|                                              |                                            |                                          |                          |
| 10735-Upper plate hightened pad<br>2pcs      | 10736-Upper plate spacer 2pcs              | 10575-Wing bracket 2pcs                  | 10145-Wheel Hub 4pcs     |
|                                              |                                            | 00                                       | 00                       |
| 10969 - Front Susp. Holders<br>(Alloy) ISet  | 10970 - Rear Susp. Holders<br>(Alloy) 1Set | 10210-Sway Bar 2Sets                     | 10379-Body Post 2pcs     |
|                                              |                                            |                                          |                          |

| 10101 - Front Shock Tower 1pc                | 10102 -Rear Shock Tower 1pc     | 10001-Front Shocks 2pc                     | 10002 - Rear Shock Tower 2pc              |
|----------------------------------------------|---------------------------------|--------------------------------------------|-------------------------------------------|
| 10103-Front Shock Spring 2pc                 | 10104-Rear Shock Spring 2pc     | 10105-Front Shock Shaft & Piston Set 2sets | 10106-Rear Shock Shaft & Piston Set 2sets |
| 10107-Front Shock Body 2pc                   | 10108-Rear Shock body 2pc       | 10109-Shock Upper Cap 2sets                | 10110-Shock Lower Caps 2sets              |
| 10111-Shock Lower holder & Adjust Ring 2sets | 10112-Front Lower Susp. Arm 2pc | 10113-Rear Lower Susp. Arm 2pc             | 10114-Steering Knuckle Arm 1set           |
| 10115-Uprights 2pc                           | 10116-Front CVD 2pc             | 10117-Rear Hub Carrier 2pc                 | 10118-Rear Drive Shaft 2pc                |
| 10119-Rear Dogbones 2pc                      | 10123-Gearbox Housing Set 2pcs  | RH5526-Diff 16T Gear Washer 6pcs           | 10124-Diff. Drive Gear w/pin 2sets        |

| 10125-Diff Case 2pcs               | 10126-Diff Drive Spur Gear 2pcs | 10127-Diff Drive Gear 2pcs        | 10128-Diff Bevel Gear S. 4pcs           |
|------------------------------------|---------------------------------|-----------------------------------|-----------------------------------------|
|                                    |                                 |                                   | 3 3 4                                   |
| 10129-Diff Bevel Gear B. 4pcs      | 10130-Diff Pin 2pcs             | 10132-Diff Drive Cup 4pcs         | 10133-Center Coupler 3pcs               |
|                                    |                                 | TTTT                              | H H H                                   |
| 10136-Servo Saver Post 2pcs        | 10137-Steering Ackerman         | 10141-Front Upper Susp. Arm 2sets | 10142-Rear Upper Susp. Arm 2sets        |
| A A                                | <u></u>                         | <b>4</b>                          | œ= ===================================  |
| 10143-Steering Arm 2sets           | 10144-Servo Linkage 1pc         | 10146-Antenna Pipe Set 2sets      | 10147-Servo Saver (EP) 1set             |
| 0 <b>==</b> 0                      | 0=                              | Î                                 |                                         |
| 10310-Front bumper 1pc             | 10313-Wing bracket 1set         | 10330-Chassis Front Part 1pc      | 10003-Diff Gearbox Set 1set             |
|                                    | M                               |                                   |                                         |
| 85034-Body Clip (Medium Size) 6pcs | 10214-Shock Ball End 6pcs       | 10215-Servo Link Ball end 6pcs    | 10216-Steering Linkage Ball<br>End 6pcs |
| 1                                  |                                 |                                   |                                         |

10242-Button Head Hex Screw 10240-Button Head Hex Screw 10241-Button Head Hex Screw 10238-Round Head Self Tapping M3\*14 6pc M3\*8 6pc M3\*10 6pc Hex Screw 2\*10 6pc TITIT TITIT TITIT 10251-Flat Head Hex Screw M3\*36 10248-Flat Head Hex Screw M3\*12 6p 10247-Flat Head Hex M3\*8 6pc 10249-Flat Head Hex Screw M3\*14 6p 6p TTTTT TTTTT RH5117-Set Screw M4\*4 6pc 10385-Cap Head Hex Screw RH5118-Button Head Hex Screw 10256-Ring Self Tapping Screw M3\*20 6pce M4\*10 6pc 3\*6 6pc 85173-Flat Head Hex Screw 85125-Flat Head Hex Screw M3\*10 85127-Flat Head Hex Screw M3\*18 3p 85144-Ring Self Tapping Screw M4\*10 6p 8p 3\*4 4pc TTT RH5562-Cap Head Hex Screw M3\*8 6pc 85184-Button Head Hex Screw 85175-Button Head Hex Tapping 85182-Cap Head Hex Screw M3\*10 Screws.3\*10 8P M3\*12 6pc бро H0101 - 590 Motor 1pc H0050-400A ESC 1pc 10254 - 1/v10 Charger CE 1pcs 10713-Washer 6.9\*3.5\*1.1 6pcs 10255 - 1/10 Charger CE 1pcs 10253 - 1/10 Charger CE 1pcs 