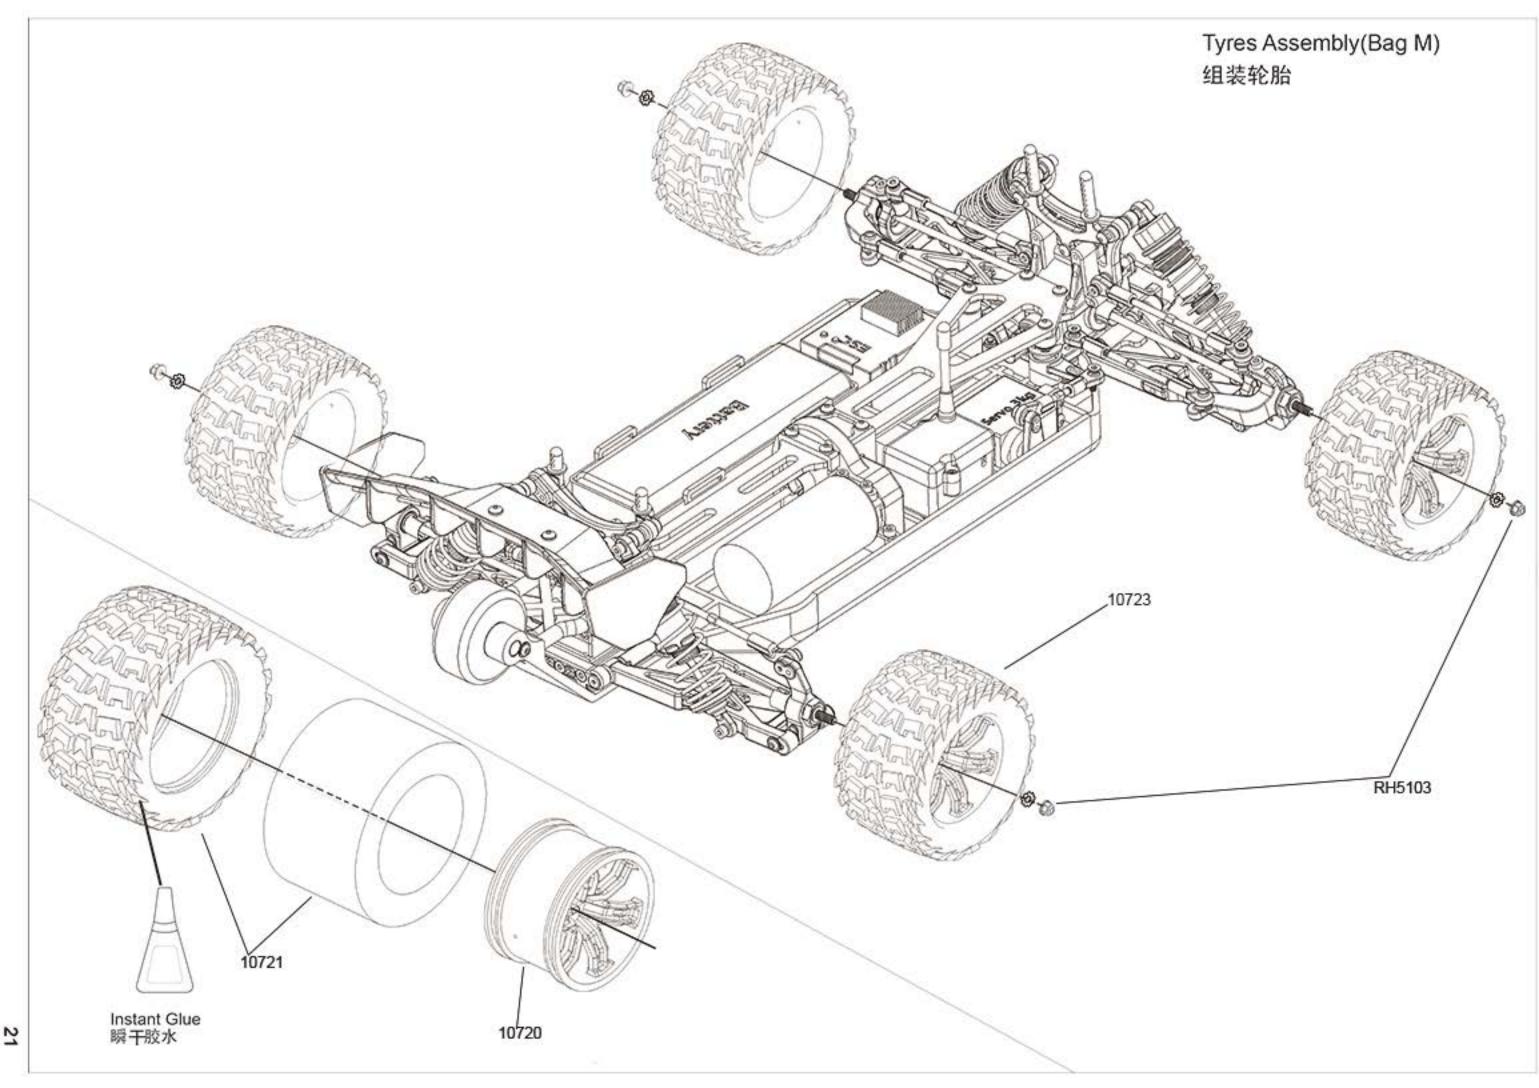

| 10719-Chassis Plate 1pc                      | 10720-Rims 2pcs                            | 10721-Tyre/foam insert 2pcs              | 10723-Wheel 2pcs         |
|----------------------------------------------|--------------------------------------------|------------------------------------------|--------------------------|
|                                              |                                            |                                          |                          |
| 10724-Motor mount B 1pc                      | 10725-Motor mount S 1pc                    | 10726-Main gear 43T 1pc                  | 85287-Pinion gear 1pc    |
|                                              |                                            |                                          |                          |
| 10727-Central transmission complete set 1set | 10728-Central transmission mount 1pc       | 10729-Cover for Central transmission 1pc | 10730-Upper plate R. 1pc |
|                                              | ***                                        |                                          |                          |
| 10731-Upper plate F. 1pc                     | 10732-Central drive shaft F. 1pc           | 10733-Central drive shaft R. 1pc         | 10629-Rear wing 1pc      |
|                                              |                                            |                                          |                          |
| 10735-Upper plate hightened pad<br>2pcs      | 10736-Upper plate spacer 2pcs              | 10575-Wing bracket 2pcs                  | 10145-Wheel Hub 4pcs     |
|                                              |                                            | 00                                       | 00                       |
| 10969 - Front Susp. Holders<br>(Alloy) ISet  | 10970 - Rear Susp. Holders<br>(Alloy) 1Set | 10210-Sway Bar 2Sets                     | 10379-Body Post 2pcs     |
|                                              |                                            |                                          |                          |