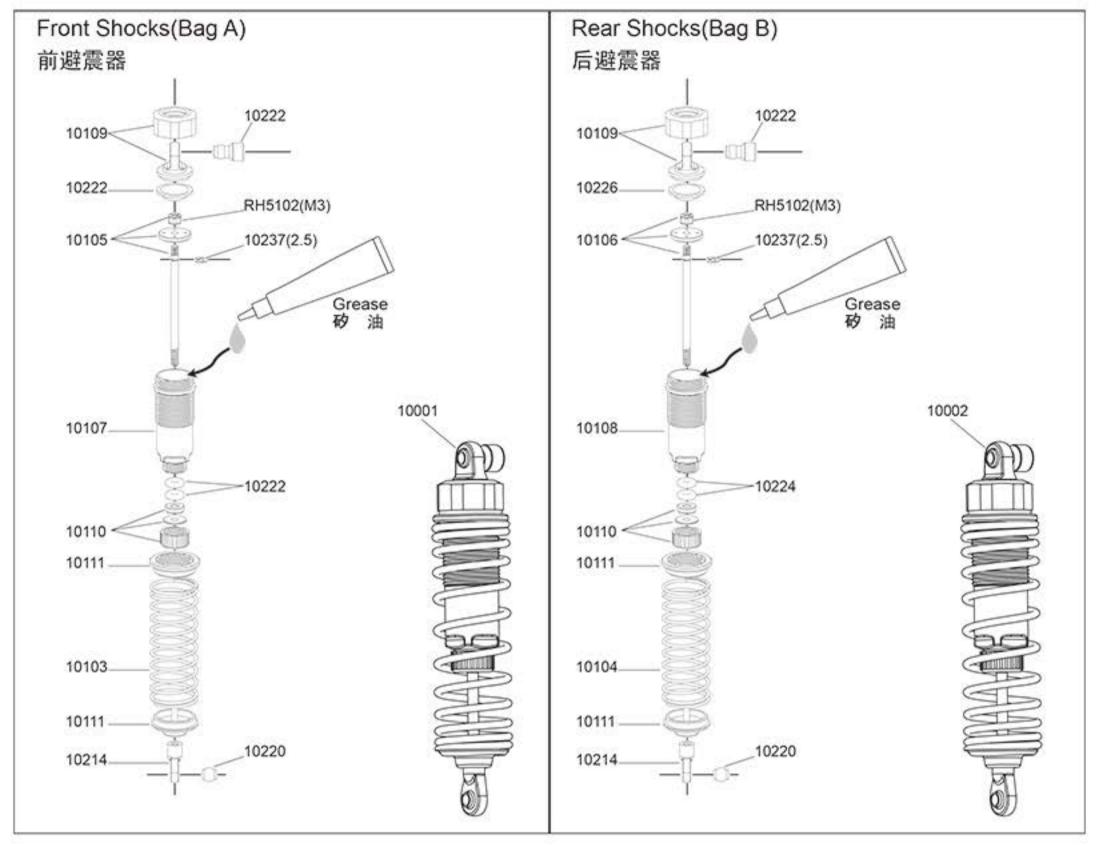

| 10101 - Front Shock Tower 1pc                | 10102 -Rear Shock Tower 1pc     | 10001-Front Shocks 2pc                     | 10002 - Rear Shock Tower 2pc              |
|----------------------------------------------|---------------------------------|--------------------------------------------|-------------------------------------------|
| 10103-Front Shock Spring 2pc                 | 10104-Rear Shock Spring 2pc     | 10105-Front Shock Shaft & Piston Set 2sets | 10106-Rear Shock Shaft & Piston Set 2sets |
| 10107-Front Shock Body 2pc                   | 10108-Rear Shock body 2pc       | 10109-Shock Upper Cap 2sets                | 10110-Shock Lower Caps 2sets              |
| 10111-Shock Lower holder & Adjust Ring 2sets | 10112-Front Lower Susp. Arm 2pc | 10113-Rear Lower Susp. Arm 2pc             | 10114-Steering Knuckle Arm 1set           |
| 10115-Uprights 2pc                           | 10116-Front CVD 2pc             | 10117-Rear Hub Carrier 2pc                 | 10118-Rear Drive Shaft 2pc                |
| 10119-Rear Dogbones 2pc                      | 10123-Gearbox Housing Set 2pcs  | RH5526-Diff 16T Gear Washer 6pcs           | 10124-Diff. Drive Gear w/pin 2sets        |