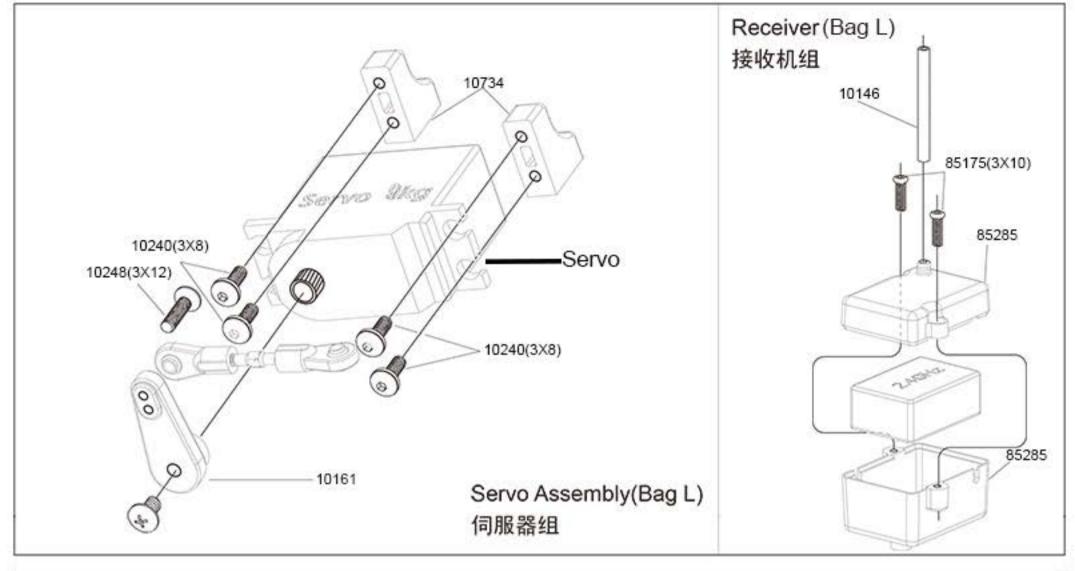

| 10125-Diff Case 2pcs               | 10126-Diff Drive Spur Gear 2pcs | 10127-Diff Drive Gear 2pcs        | 10128-Diff Bevel Gear S. 4pcs           |
|------------------------------------|---------------------------------|-----------------------------------|-----------------------------------------|
|                                    |                                 |                                   | 3 3 4                                   |
| 10129-Diff Bevel Gear B. 4pcs      | 10130-Diff Pin 2pcs             | 10132-Diff Drive Cup 4pcs         | 10133-Center Coupler 3pcs               |
|                                    |                                 | TTTT                              | H H H                                   |
| 10136-Servo Saver Post 2pcs        | 10137-Steering Ackerman         | 10141-Front Upper Susp. Arm 2sets | 10142-Rear Upper Susp. Arm 2sets        |
| A A                                | <u></u>                         | <b>4</b>                          | œ= ===================================  |
| 10143-Steering Arm 2sets           | 10144-Servo Linkage 1pc         | 10146-Antenna Pipe Set 2sets      | 10147-Servo Saver (EP) 1set             |
| 0 <b>==</b> 0                      | 0=                              | Î                                 |                                         |
| 10310-Front bumper 1pc             | 10313-Wing bracket 1set         | 10330-Chassis Front Part 1pc      | 10003-Diff Gearbox Set 1set             |
|                                    | M                               |                                   |                                         |
| 85034-Body Clip (Medium Size) 6pcs | 10214-Shock Ball End 6pcs       | 10215-Servo Link Ball end 6pcs    | 10216-Steering Linkage Ball<br>End 6pcs |
| 1                                  |                                 |                                   |                                         |

10242-Button Head Hex Screw 10240-Button Head Hex Screw 10241-Button Head Hex Screw 10238-Round Head Self Tapping M3\*14 6pc M3\*8 6pc M3\*10 6pc Hex Screw 2\*10 6pc TITIT TITIT TITIT 10251-Flat Head Hex Screw M3\*36 10248-Flat Head Hex Screw M3\*12 6p 10247-Flat Head Hex M3\*8 6pc 10249-Flat Head Hex Screw M3\*14 6p 6p TTTTT TTTTT RH5117-Set Screw M4\*4 6pc 10385-Cap Head Hex Screw RH5118-Button Head Hex Screw 10256-Ring Self Tapping Screw M3\*20 6pce M4\*10 6pc 3\*6 6pc 85173-Flat Head Hex Screw 85125-Flat Head Hex Screw M3\*10 85127-Flat Head Hex Screw M3\*18 3p 85144-Ring Self Tapping Screw M4\*10 6p 8p 3\*4 4pc TTT RH5562-Cap Head Hex Screw M3\*8 6pc 85184-Button Head Hex Screw 85175-Button Head Hex Tapping 85182-Cap Head Hex Screw M3\*10 Screws.3\*10 8P M3\*12 6pc бро H0101 - 590 Motor 1pc H0050-400A ESC 1pc 10254 - 1/v10 Charger CE 1pcs 10713-Washer 6.9\*3.5\*1.1 6pcs 10255 - 1/10 Charger CE 1pcs 10253 - 1/10 Charger CE 1pcs 