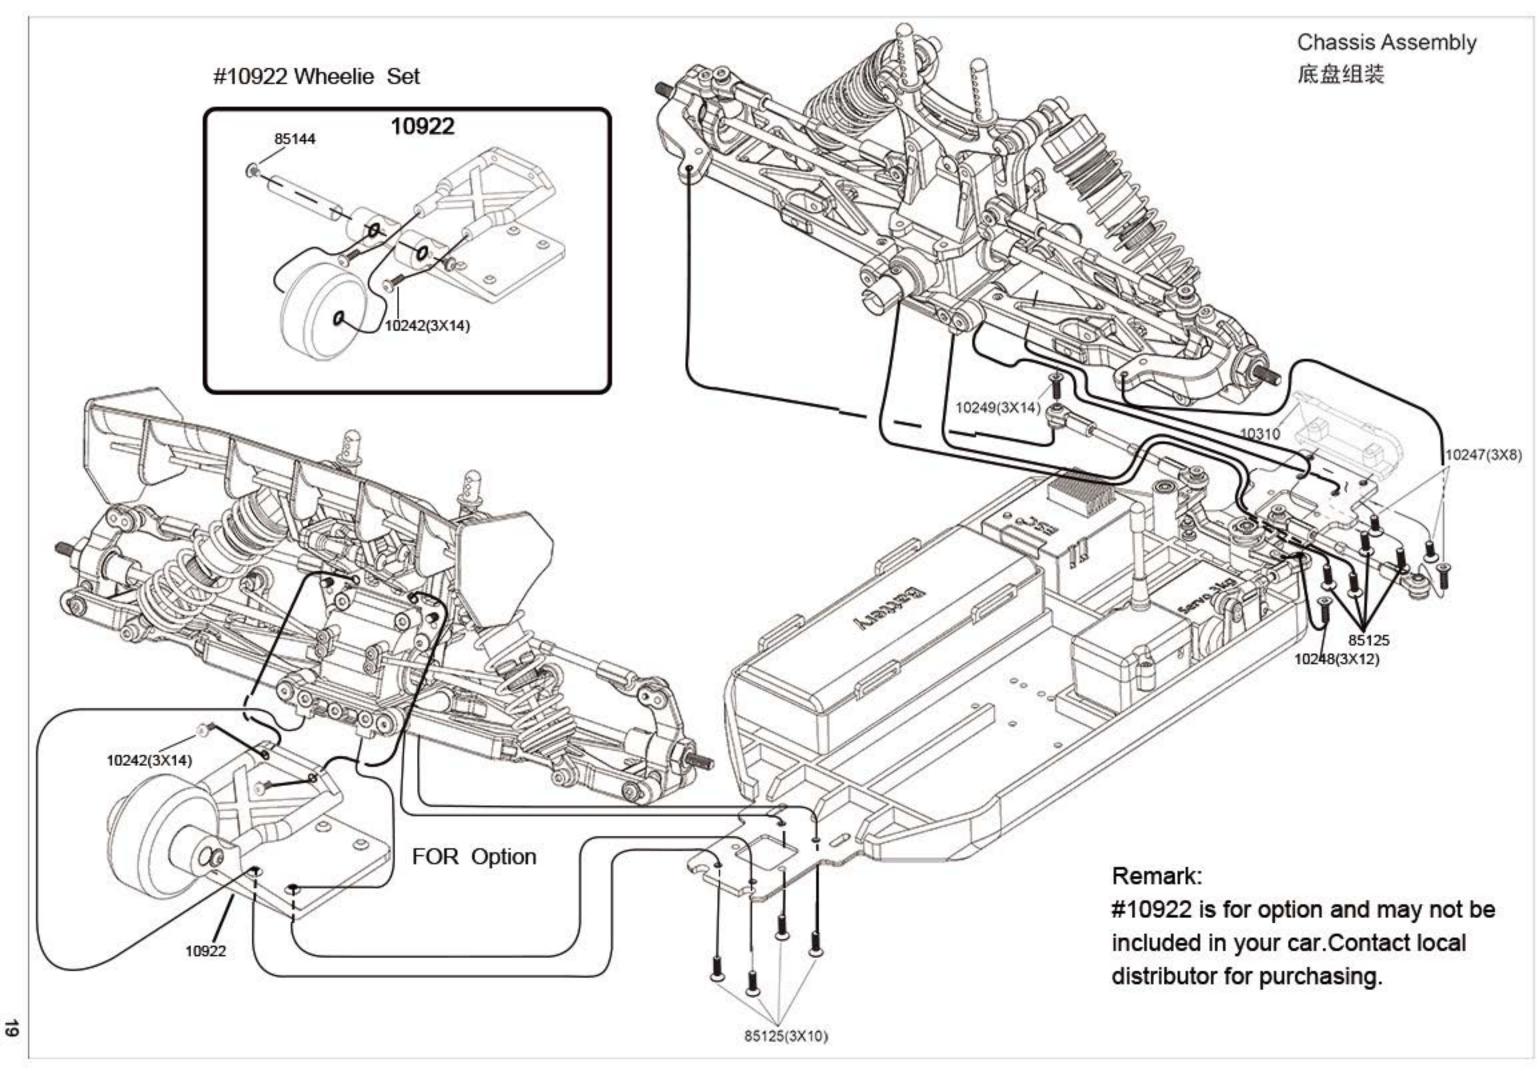

# Upgrade Parts List

| 10902 - Front Shock Plate<br>(Carbon) 1Set | 10903 - Rear Shock Plate<br>(Carbon) 1Set    | 10907-Front Shocks (AL) 2pc                                                                                                                                                                                                                                                                                                                                                                                                                                                                                                                                                                                                                                                                                                                                                                                                                                                                                                                                                                                                                                                                                                                                                                                                                                                                                                                                                                                                                                                                                                                                                                                                                                                                                                                                                                                                                                                                                                                                                                                                                                                                                                    | 10908-Rear Shocks (AL) 2pc        |
|--------------------------------------------|----------------------------------------------|--------------------------------------------------------------------------------------------------------------------------------------------------------------------------------------------------------------------------------------------------------------------------------------------------------------------------------------------------------------------------------------------------------------------------------------------------------------------------------------------------------------------------------------------------------------------------------------------------------------------------------------------------------------------------------------------------------------------------------------------------------------------------------------------------------------------------------------------------------------------------------------------------------------------------------------------------------------------------------------------------------------------------------------------------------------------------------------------------------------------------------------------------------------------------------------------------------------------------------------------------------------------------------------------------------------------------------------------------------------------------------------------------------------------------------------------------------------------------------------------------------------------------------------------------------------------------------------------------------------------------------------------------------------------------------------------------------------------------------------------------------------------------------------------------------------------------------------------------------------------------------------------------------------------------------------------------------------------------------------------------------------------------------------------------------------------------------------------------------------------------------|-----------------------------------|
| 11111111                                   | 11111111111                                  | The state of the s | William Co.                       |
| 10911 - Steering Ackerman<br>(AL) 1pc      | 10918 - Wheel Hub (AL) 4pc                   | 10924 - Alum Knuckle Arm 2pc                                                                                                                                                                                                                                                                                                                                                                                                                                                                                                                                                                                                                                                                                                                                                                                                                                                                                                                                                                                                                                                                                                                                                                                                                                                                                                                                                                                                                                                                                                                                                                                                                                                                                                                                                                                                                                                                                                                                                                                                                                                                                                   | 10922 - Wheelie Set 1set          |
|                                            |                                              |                                                                                                                                                                                                                                                                                                                                                                                                                                                                                                                                                                                                                                                                                                                                                                                                                                                                                                                                                                                                                                                                                                                                                                                                                                                                                                                                                                                                                                                                                                                                                                                                                                                                                                                                                                                                                                                                                                                                                                                                                                                                                                                                |                                   |
| 10909 - Front Lower Susp. Arm<br>(AL) 2pc  | 10910 -Rear Lower Susp. Arm<br>(AL) 2pc      | 10914 - Rear Susp. Holders<br>(AL) 1Set                                                                                                                                                                                                                                                                                                                                                                                                                                                                                                                                                                                                                                                                                                                                                                                                                                                                                                                                                                                                                                                                                                                                                                                                                                                                                                                                                                                                                                                                                                                                                                                                                                                                                                                                                                                                                                                                                                                                                                                                                                                                                        | 10915 - Rear Hub Carrier (AL) 2pc |
|                                            |                                              |                                                                                                                                                                                                                                                                                                                                                                                                                                                                                                                                                                                                                                                                                                                                                                                                                                                                                                                                                                                                                                                                                                                                                                                                                                                                                                                                                                                                                                                                                                                                                                                                                                                                                                                                                                                                                                                                                                                                                                                                                                                                                                                                |                                   |
| 10912 - Front Susp. Holders<br>(AL) 1Set   | 10917 - Steering Knuckle Arm<br>(AL) 2Set    | 10932 - Alum Chassis Front Part 1pc                                                                                                                                                                                                                                                                                                                                                                                                                                                                                                                                                                                                                                                                                                                                                                                                                                                                                                                                                                                                                                                                                                                                                                                                                                                                                                                                                                                                                                                                                                                                                                                                                                                                                                                                                                                                                                                                                                                                                                                                                                                                                            | 10923 - Alum Steering Arm 2pc     |
|                                            |                                              |                                                                                                                                                                                                                                                                                                                                                                                                                                                                                                                                                                                                                                                                                                                                                                                                                                                                                                                                                                                                                                                                                                                                                                                                                                                                                                                                                                                                                                                                                                                                                                                                                                                                                                                                                                                                                                                                                                                                                                                                                                                                                                                                |                                   |
| 10999-Steel 43T gear 1pc                   | 11020-Alum Central transmission<br>mount 1pc | 11021-Alum Upper Plate hightened pad 2pc                                                                                                                                                                                                                                                                                                                                                                                                                                                                                                                                                                                                                                                                                                                                                                                                                                                                                                                                                                                                                                                                                                                                                                                                                                                                                                                                                                                                                                                                                                                                                                                                                                                                                                                                                                                                                                                                                                                                                                                                                                                                                       | 11022-Alum Upper Plate spacer 2pc |
|                                            |                                              |                                                                                                                                                                                                                                                                                                                                                                                                                                                                                                                                                                                                                                                                                                                                                                                                                                                                                                                                                                                                                                                                                                                                                                                                                                                                                                                                                                                                                                                                                                                                                                                                                                                                                                                                                                                                                                                                                                                                                                                                                                                                                                                                |                                   |
| 11023-Carbon Chassis Plate 1pc             | 11024-Alum Chassis Plate                     |                                                                                                                                                                                                                                                                                                                                                                                                                                                                                                                                                                                                                                                                                                                                                                                                                                                                                                                                                                                                                                                                                                                                                                                                                                                                                                                                                                                                                                                                                                                                                                                                                                                                                                                                                                                                                                                                                                                                                                                                                                                                                                                                |                                   |
|                                            |                                              |                                                                                                                                                                                                                                                                                                                                                                                                                                                                                                                                                                                                                                                                                                                                                                                                                                                                                                                                                                                                                                                                                                                                                                                                                                                                                                                                                                                                                                                                                                                                                                                                                                                                                                                                                                                                                                                                                                                                                                                                                                                                                                                                |                                   |