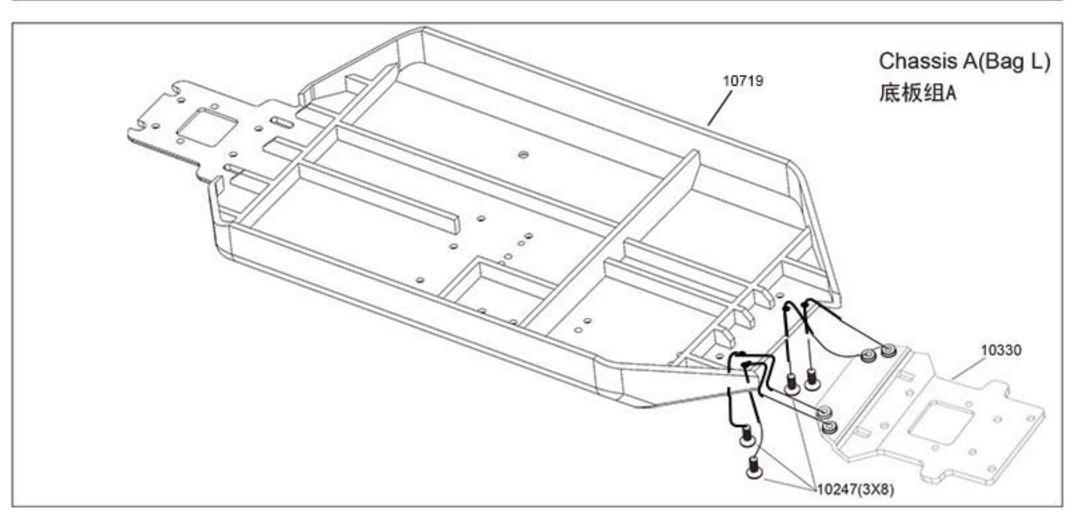

| 10719-Chassis Plate 1pc                      | 10720-Rims 2pcs                            | 10721-Tyre/foam insert 2pcs              | 10723-Wheel 2pcs         |
|----------------------------------------------|--------------------------------------------|------------------------------------------|--------------------------|
|                                              |                                            |                                          |                          |
| 10724-Motor mount B 1pc                      | 10725-Motor mount S 1pc                    | 10726-Main gear 43T 1pc                  | 85287-Pinion gear 1pc    |
|                                              |                                            |                                          |                          |
| 10727-Central transmission complete set 1set | 10728-Central transmission mount 1pc       | 10729-Cover for Central transmission 1pc | 10730-Upper plate R. 1pc |
|                                              | ***                                        |                                          |                          |
| 10731-Upper plate F. 1pc                     | 10732-Central drive shaft F. 1pc           | 10733-Central drive shaft R. 1pc         | 10629-Rear wing 1pc      |
|                                              |                                            |                                          |                          |
| 10735-Upper plate hightened pad<br>2pcs      | 10736-Upper plate spacer 2pcs              | 10575-Wing bracket 2pcs                  | 10145-Wheel Hub 4pcs     |
|                                              |                                            | 00                                       | 00                       |
| 10969 - Front Susp. Holders<br>(Alloy) ISet  | 10970 - Rear Susp. Holders<br>(Alloy) 1Set | 10210-Sway Bar 2Sets                     | 10379-Body Post 2pcs     |
|                                              |                                            |                                          |                          |