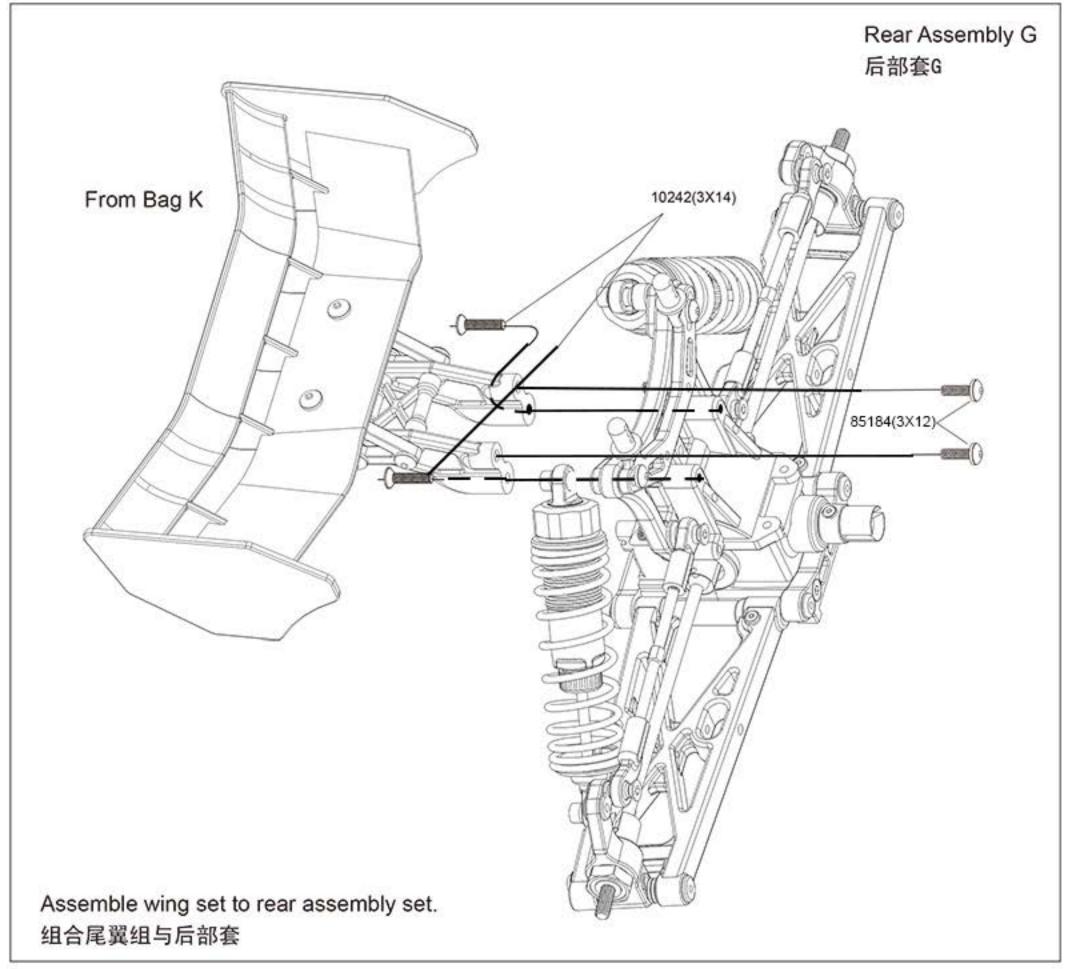

| 10719-Chassis Plate 1pc                      | 10720-Rims 2pcs                            | 10721-Tyre/foam insert 2pcs              | 10723-Wheel 2pcs         |
|----------------------------------------------|--------------------------------------------|------------------------------------------|--------------------------|
|                                              |                                            |                                          |                          |
| 10724-Motor mount B 1pc                      | 10725-Motor mount S 1pc                    | 10726-Main gear 43T 1pc                  | 85287-Pinion gear 1pc    |
|                                              |                                            |                                          |                          |
| 10727-Central transmission complete set 1set | 10728-Central transmission mount 1pc       | 10729-Cover for Central transmission 1pc | 10730-Upper plate R. 1pc |
|                                              | ***                                        |                                          |                          |
| 10731-Upper plate F. 1pc                     | 10732-Central drive shaft F. 1pc           | 10733-Central drive shaft R. 1pc         | 10629-Rear wing 1pc      |
|                                              |                                            |                                          |                          |
| 10735-Upper plate hightened pad<br>2pcs      | 10736-Upper plate spacer 2pcs              | 10575-Wing bracket 2pcs                  | 10145-Wheel Hub 4pcs     |
|                                              |                                            | 00                                       | 00                       |
| 10969 - Front Susp. Holders<br>(Alloy) ISet  | 10970 - Rear Susp. Holders<br>(Alloy) 1Set | 10210-Sway Bar 2Sets                     | 10379-Body Post 2pcs     |
|                                              |                                            |                                          |                          |

| 10125-Diff Case 2pcs               | 10126-Diff Drive Spur Gear 2pcs | 10127-Diff Drive Gear 2pcs        | 10128-Diff Bevel Gear S. 4pcs           |
|------------------------------------|---------------------------------|-----------------------------------|-----------------------------------------|
|                                    |                                 |                                   | 3 3 4                                   |
| 10129-Diff Bevel Gear B. 4pcs      | 10130-Diff Pin 2pcs             | 10132-Diff Drive Cup 4pcs         | 10133-Center Coupler 3pcs               |
|                                    |                                 | TTTT                              | H H H                                   |
| 10136-Servo Saver Post 2pcs        | 10137-Steering Ackerman         | 10141-Front Upper Susp. Arm 2sets | 10142-Rear Upper Susp. Arm 2sets        |
| A A                                | <u></u>                         | <b>4</b>                          | œ= ===================================  |
| 10143-Steering Arm 2sets           | 10144-Servo Linkage 1pc         | 10146-Antenna Pipe Set 2sets      | 10147-Servo Saver (EP) 1set             |
| 0 <b>==</b> 0                      | 0=                              | Î                                 |                                         |
| 10310-Front bumper 1pc             | 10313-Wing bracket 1set         | 10330-Chassis Front Part 1pc      | 10003-Diff Gearbox Set 1set             |
|                                    | M                               |                                   |                                         |
| 85034-Body Clip (Medium Size) 6pcs | 10214-Shock Ball End 6pcs       | 10215-Servo Link Ball end 6pcs    | 10216-Steering Linkage Ball<br>End 6pcs |
| 1                                  |                                 |                                   |                                         |

10242-Button Head Hex Screw 10240-Button Head Hex Screw 10241-Button Head Hex Screw 10238-Round Head Self Tapping M3\*14 6pc M3\*8 6pc M3\*10 6pc Hex Screw 2\*10 6pc TITIT TITIT TITIT 10251-Flat Head Hex Screw M3\*36 10248-Flat Head Hex Screw M3\*12 6p 10247-Flat Head Hex M3\*8 6pc 10249-Flat Head Hex Screw M3\*14 6p 6p TTTTT TTTTT RH5117-Set Screw M4\*4 6pc 10385-Cap Head Hex Screw RH5118-Button Head Hex Screw 10256-Ring Self Tapping Screw M3\*20 6pce M4\*10 6pc 3\*6 6pc 85173-Flat Head Hex Screw 85125-Flat Head Hex Screw M3\*10 85127-Flat Head Hex Screw M3\*18 3p 85144-Ring Self Tapping Screw M4\*10 6p 8p 3\*4 4pc TTT RH5562-Cap Head Hex Screw M3\*8 6pc 85184-Button Head Hex Screw 85175-Button Head Hex Tapping 85182-Cap Head Hex Screw M3\*10 Screws.3\*10 8P M3\*12 6pc бро H0101 - 590 Motor 1pc H0050-400A ESC 1pc 10254 - 1/v10 Charger CE 1pcs 10713-Washer 6.9\*3.5\*1.1 6pcs 10255 - 1/10 Charger CE 1pcs 10253 - 1/10 Charger CE 1pcs 