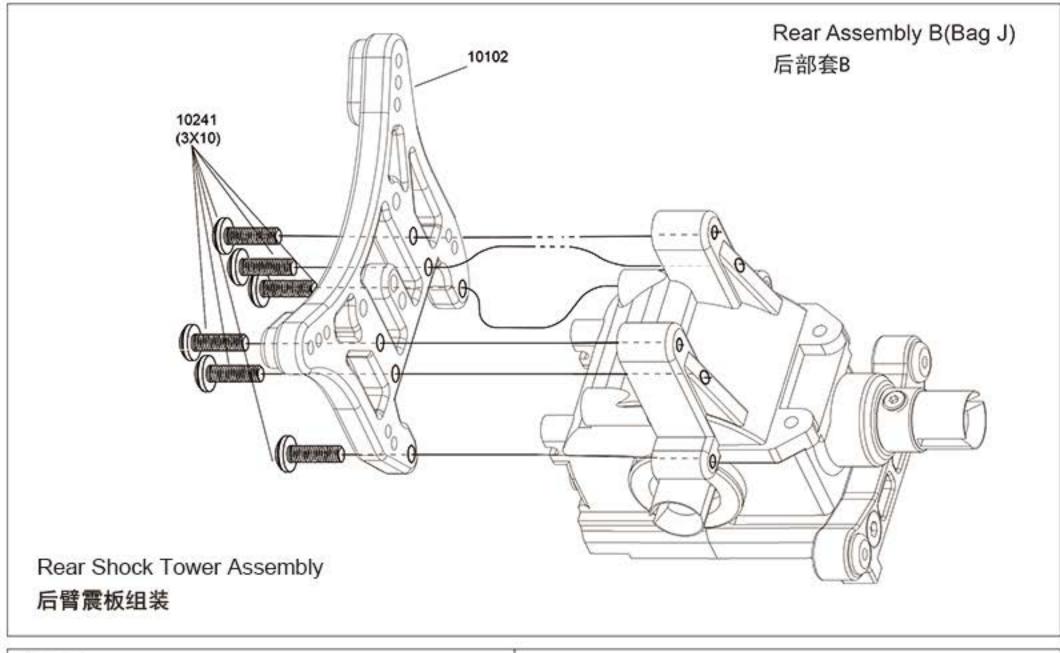

| 10101 - Front Shock Tower 1pc                | 10102 -Rear Shock Tower 1pc     | 10001-Front Shocks 2pc                     | 10002 - Rear Shock Tower 2pc              |
|----------------------------------------------|---------------------------------|--------------------------------------------|-------------------------------------------|
| 10103-Front Shock Spring 2pc                 | 10104-Rear Shock Spring 2pc     | 10105-Front Shock Shaft & Piston Set 2sets | 10106-Rear Shock Shaft & Piston Set 2sets |
| 10107-Front Shock Body 2pc                   | 10108-Rear Shock body 2pc       | 10109-Shock Upper Cap 2sets                | 10110-Shock Lower Caps 2sets              |
| 10111-Shock Lower holder & Adjust Ring 2sets | 10112-Front Lower Susp. Arm 2pc | 10113-Rear Lower Susp. Arm 2pc             | 10114-Steering Knuckle Arm 1set           |
| 10115-Uprights 2pc                           | 10116-Front CVD 2pc             | 10117-Rear Hub Carrier 2pc                 | 10118-Rear Drive Shaft 2pc                |
| 10119-Rear Dogbones 2pc                      | 10123-Gearbox Housing Set 2pcs  | RH5526-Diff 16T Gear Washer 6pcs           | 10124-Diff. Drive Gear w/pin 2sets        |

10242-Button Head Hex Screw 10240-Button Head Hex Screw 10241-Button Head Hex Screw 10238-Round Head Self Tapping M3\*14 6pc M3\*8 6pc M3\*10 6pc Hex Screw 2\*10 6pc TITIT TITIT TITIT 10251-Flat Head Hex Screw M3\*36 10248-Flat Head Hex Screw M3\*12 6p 10247-Flat Head Hex M3\*8 6pc 10249-Flat Head Hex Screw M3\*14 6p 6p TTTTT TTTTT RH5117-Set Screw M4\*4 6pc 10385-Cap Head Hex Screw RH5118-Button Head Hex Screw 10256-Ring Self Tapping Screw M3\*20 6pce M4\*10 6pc 3\*6 6pc 85173-Flat Head Hex Screw 85125-Flat Head Hex Screw M3\*10 85127-Flat Head Hex Screw M3\*18 3p 85144-Ring Self Tapping Screw M4\*10 6p 8p 3\*4 4pc TTT RH5562-Cap Head Hex Screw M3\*8 6pc 85184-Button Head Hex Screw 85175-Button Head Hex Tapping 85182-Cap Head Hex Screw M3\*10 Screws.3\*10 8P M3\*12 6pc бро H0101 - 590 Motor 1pc H0050-400A ESC 1pc 10254 - 1/v10 Charger CE 1pcs 10713-Washer 6.9\*3.5\*1.1 6pcs 10255 - 1/10 Charger CE 1pcs 10253 - 1/10 Charger CE 1pcs 