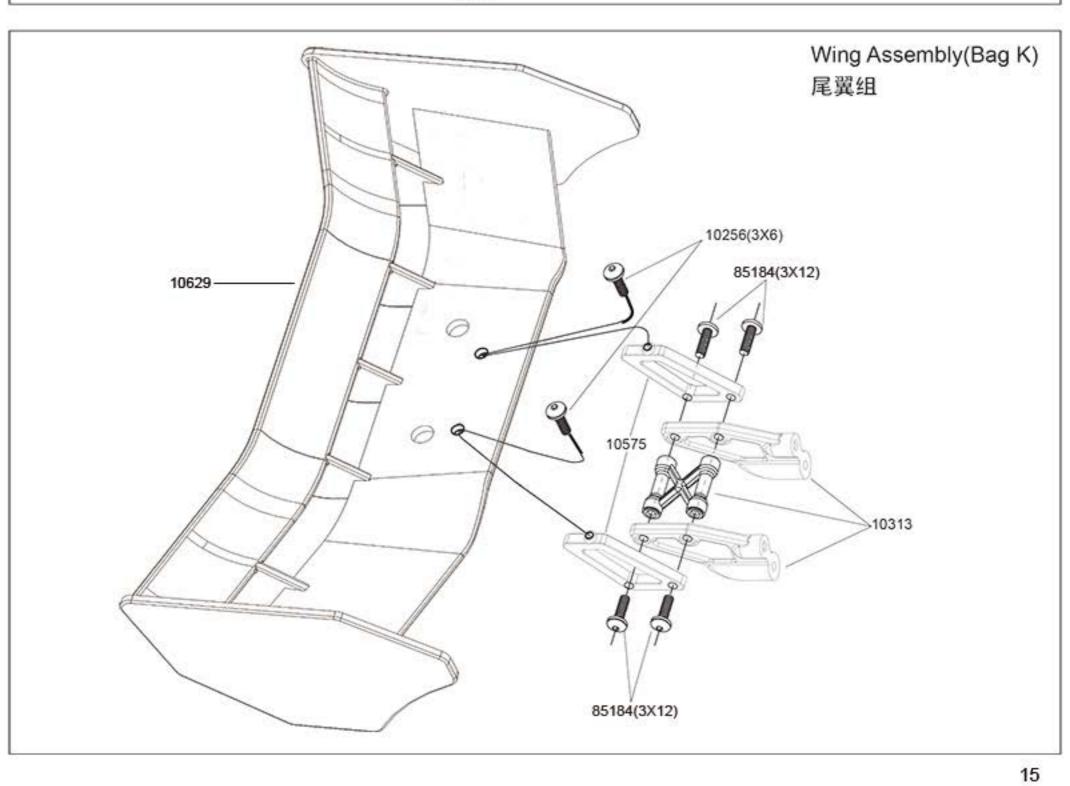

| 10719-Chassis Plate 1pc                      | 10720-Rims 2pcs                            | 10721-Tyre/foam insert 2pcs              | 10723-Wheel 2pcs         |
|----------------------------------------------|--------------------------------------------|------------------------------------------|--------------------------|
|                                              |                                            |                                          |                          |
| 10724-Motor mount B 1pc                      | 10725-Motor mount S 1pc                    | 10726-Main gear 43T 1pc                  | 85287-Pinion gear 1pc    |
|                                              |                                            |                                          |                          |
| 10727-Central transmission complete set 1set | 10728-Central transmission mount 1pc       | 10729-Cover for Central transmission 1pc | 10730-Upper plate R. 1pc |
|                                              | ***                                        |                                          |                          |
| 10731-Upper plate F. 1pc                     | 10732-Central drive shaft F. 1pc           | 10733-Central drive shaft R. 1pc         | 10629-Rear wing 1pc      |
|                                              |                                            |                                          |                          |
| 10735-Upper plate hightened pad<br>2pcs      | 10736-Upper plate spacer 2pcs              | 10575-Wing bracket 2pcs                  | 10145-Wheel Hub 4pcs     |
|                                              |                                            | 00                                       | 00                       |
| 10969 - Front Susp. Holders<br>(Alloy) ISet  | 10970 - Rear Susp. Holders<br>(Alloy) 1Set | 10210-Sway Bar 2Sets                     | 10379-Body Post 2pcs     |
|                                              |                                            |                                          |                          |

| 10125-Diff Case 2pcs               | 10126-Diff Drive Spur Gear 2pcs | 10127-Diff Drive Gear 2pcs        | 10128-Diff Bevel Gear S. 4pcs           |
|------------------------------------|---------------------------------|-----------------------------------|-----------------------------------------|
|                                    |                                 |                                   | 3 3 4                                   |
| 10129-Diff Bevel Gear B. 4pcs      | 10130-Diff Pin 2pcs             | 10132-Diff Drive Cup 4pcs         | 10133-Center Coupler 3pcs               |
|                                    |                                 | TTTT                              | H H H                                   |
| 10136-Servo Saver Post 2pcs        | 10137-Steering Ackerman         | 10141-Front Upper Susp. Arm 2sets | 10142-Rear Upper Susp. Arm 2sets        |
| A A                                | <u></u>                         | <b>4</b>                          | œ= ===================================  |
| 10143-Steering Arm 2sets           | 10144-Servo Linkage 1pc         | 10146-Antenna Pipe Set 2sets      | 10147-Servo Saver (EP) 1set             |
| 0 <b>==</b> 0                      | 0=                              | Î                                 |                                         |
| 10310-Front bumper 1pc             | 10313-Wing bracket 1set         | 10330-Chassis Front Part 1pc      | 10003-Diff Gearbox Set 1set             |
|                                    | M                               |                                   |                                         |
| 85034-Body Clip (Medium Size) 6pcs | 10214-Shock Ball End 6pcs       | 10215-Servo Link Ball end 6pcs    | 10216-Steering Linkage Ball<br>End 6pcs |
| 1                                  |                                 |                                   |                                         |

10242-Button Head Hex Screw 10240-Button Head Hex Screw 10241-Button Head Hex Screw 10238-Round Head Self Tapping M3\*14 6pc M3\*8 6pc M3\*10 6pc Hex Screw 2\*10 6pc TITIT TITIT TITIT 10251-Flat Head Hex Screw M3\*36 10248-Flat Head Hex Screw M3\*12 6p 10247-Flat Head Hex M3\*8 6pc 10249-Flat Head Hex Screw M3\*14 6p 6p TTTTT TTTTT RH5117-Set Screw M4\*4 6pc 10385-Cap Head Hex Screw RH5118-Button Head Hex Screw 10256-Ring Self Tapping Screw M3\*20 6pce M4\*10 6pc 3\*6 6pc 85173-Flat Head Hex Screw 85125-Flat Head Hex Screw M3\*10 85127-Flat Head Hex Screw M3\*18 3p 85144-Ring Self Tapping Screw M4\*10 6p 8p 3\*4 4pc TTT RH5562-Cap Head Hex Screw M3\*8 6pc 85184-Button Head Hex Screw 85175-Button Head Hex Tapping 85182-Cap Head Hex Screw M3\*10 Screws.3\*10 8P M3\*12 6pc бро H0101 - 590 Motor 1pc H0050-400A ESC 1pc 10254 - 1/v10 Charger CE 1pcs 10713-Washer 6.9\*3.5\*1.1 6pcs 10255 - 1/10 Charger CE 1pcs 10253 - 1/10 Charger CE 1pcs 