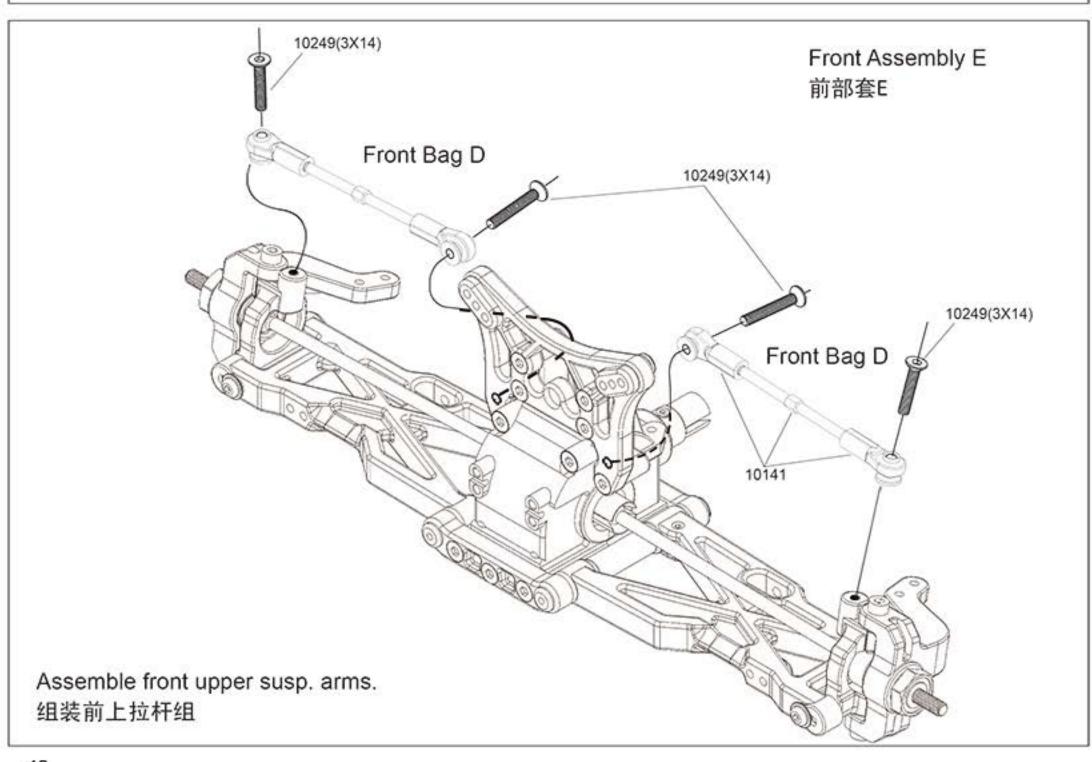

rmalities. Do not charge if the pack is damaged.

#### Charging process:

NEVER charge unattended.

Charge away from flammable materials and inside a Lipo safe sack or metal tin with lid.

Allow battery to cool before charging.

Use the battery label for setting charger cell count and voltage.

5.Do not exceed 5C MAX charge rate. (Example, charge a 1000mAH pack at 5A MAX)

If disposing of a Lipo battery proceed as follows:

Submerse the battery into a container filled with about 10 litres of salt water(one cup of salt in 10L). Leave the battery submerged for 2 weeks, this will slowly and safely discharge the battery until the voltage has dropped to zero volts which eliminates the risk of any chemical reaction. It can then be disposed off in the general waste collection.





















































| 10719-Chassis Plate 1pc                      | 10720-Rims 2pcs                            | 10721-Tyre/foam insert 2pcs              | 10723-Wheel 2pcs         |
|----------------------------------------------|--------------------------------------------|------------------------------------------|--------------------------|
|                                              |                                            |                                          |                          |
| 10724-Motor mount B 1pc                      | 10725-Motor mount S 1pc                    | 10726-Main gear 43T 1pc                  | 85287-Pinion gear 1pc    |
|                                              |                                            |