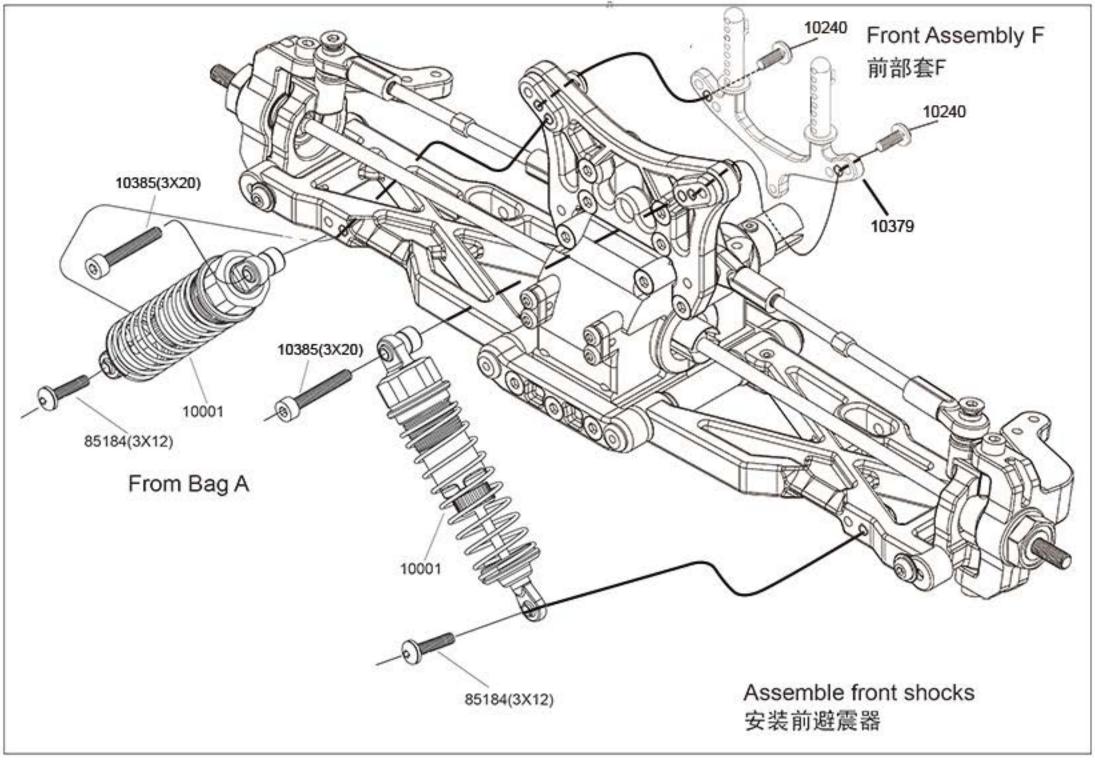

alities. Do not charge if the pack is damaged.

#### Charging process:

NEVER charge unattended.

Charge away from flammable materials and inside a Lipo safe sack or metal tin with lid.

Allow battery to cool before charging.

Use the battery label for setting charger cell count and voltage.

5.Do not exceed 5C MAX charge rate. (Example, charge a 1000mAH pack at 5A MAX)

If disposing of a Lipo battery proceed as follows:

Submerse the battery into a container filled with about 10 litres of salt water(one cup of salt in 10L). Leave the battery submerged for 2 weeks, this will slowly and safely discharge the battery until the voltage has dropped to zero volts which eliminates the risk of any chemical reaction. It can then be disposed off in the general waste collection.





















































| 10719-Chassis Plate 1pc                      | 10720-Rims 2pcs                            | 10721-Tyre/foam insert 2pcs              | 10723-Wheel 2pcs         |
|----------------------------------------------|--------------------------------------------|------------------------------------------|--------------------------|
|                                              |                                            |                                          |                          |
| 10724-Motor mount B 1pc                      | 10725-Motor mount S 1pc                    | 10726-Main gear 43T 1pc                  | 85287-Pinion gear 1pc    |
|                                              |                                            |