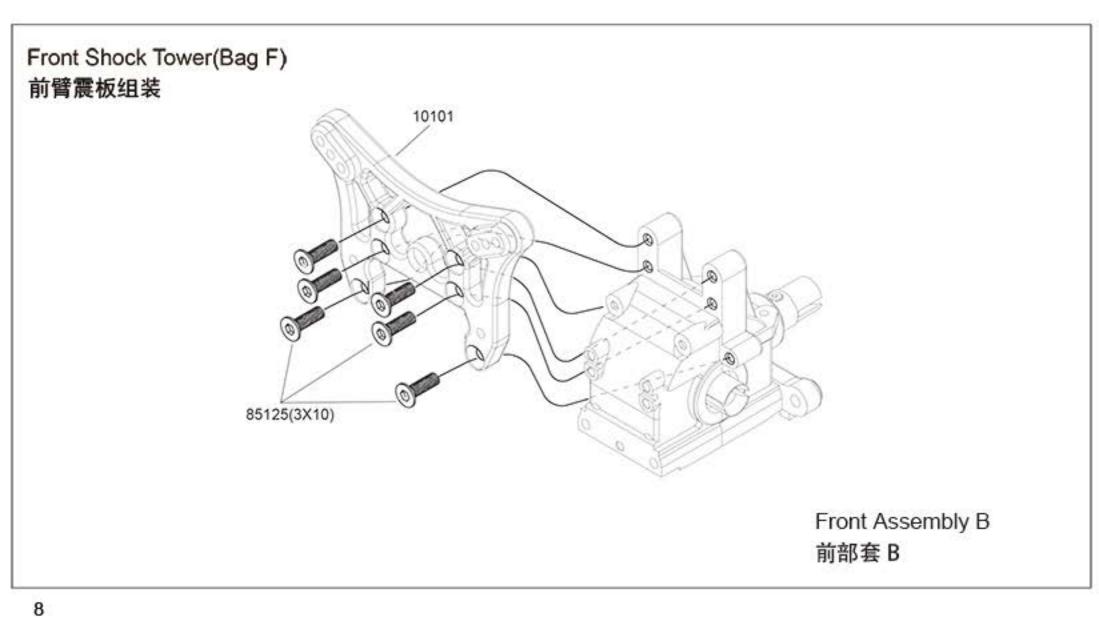

| 10101 - Front Shock Tower 1pc                | 10102 -Rear Shock Tower 1pc     | 10001-Front Shocks 2pc                     | 10002 - Rear Shock Tower 2pc              |
|----------------------------------------------|---------------------------------|--------------------------------------------|-------------------------------------------|
| 10103-Front Shock Spring 2pc                 | 10104-Rear Shock Spring 2pc     | 10105-Front Shock Shaft & Piston Set 2sets | 10106-Rear Shock Shaft & Piston Set 2sets |
| 10107-Front Shock Body 2pc                   | 10108-Rear Shock body 2pc       | 10109-Shock Upper Cap 2sets                | 10110-Shock Lower Caps 2sets              |
| 10111-Shock Lower holder & Adjust Ring 2sets | 10112-Front Lower Susp. Arm 2pc | 10113-Rear Lower Susp. Arm 2pc             | 10114-Steering Knuckle Arm 1set           |
| 10115-Uprights 2pc                           | 10116-Front CVD 2pc             | 10117-Rear Hub Carrier 2pc                 | 10118-Rear Drive Shaft 2pc                |
| 10119-Rear Dogbones 2pc                      | 10123-Gearbox Housing Set 2pcs  | RH5526-Diff 16T Gear Washer 6pcs           | 10124-Diff. Drive Gear w/pin 2sets        |