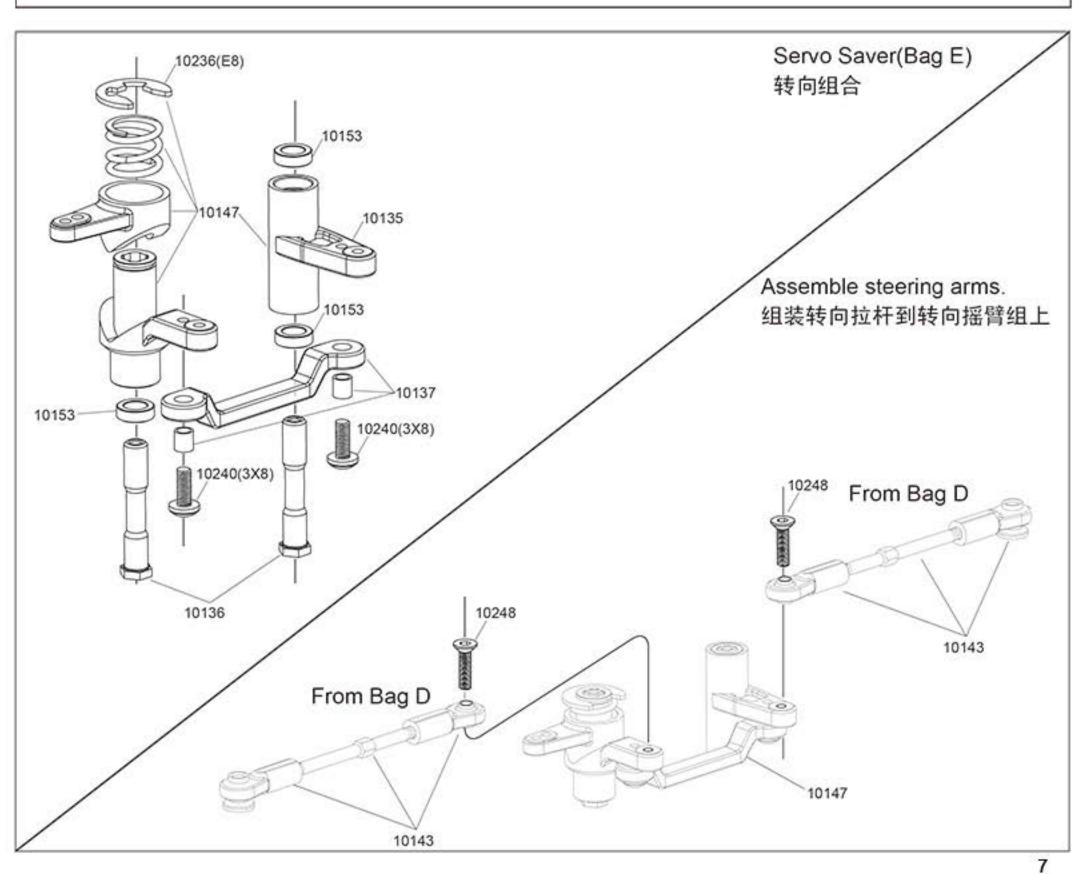

r other abnormalities. Do not charge if the pack is damaged.

#### Charging process:

NEVER charge unattended.

Charge away from flammable materials and inside a Lipo safe sack or metal tin with lid.

Allow battery to cool before charging.

Use the battery label for setting charger cell count and voltage.

5.Do not exceed 5C MAX charge rate. (Example, charge a 1000mAH pack at 5A MAX)

If disposing of a Lipo battery proceed as follows:

Submerse the battery into a container filled with about 10 litres of salt water(one cup of salt in 10L). Leave the battery submerged for 2 weeks, this will slowly and safely discharge the battery until the voltage has dropped to zero volts which eliminates the risk of any chemical reaction. It can then be disposed off in the general waste collection.





















































| 10719-Chassis Plate 1pc                      | 10720-Rims 2pcs                            | 10721-Tyre/foam insert 2pcs              | 10723-Wheel 2pcs         |
|----------------------------------------------|--------------------------------------------|------------------------------------------|--------------------------|
|                                              |                                            |                                          |                          |
| 10724-Motor mount B 1pc                      | 10725-Motor mount S 1pc                    | 10726-Main gear 43T 1pc                  | 85287-Pinion gear 1pc    |
|                                              |                                            |