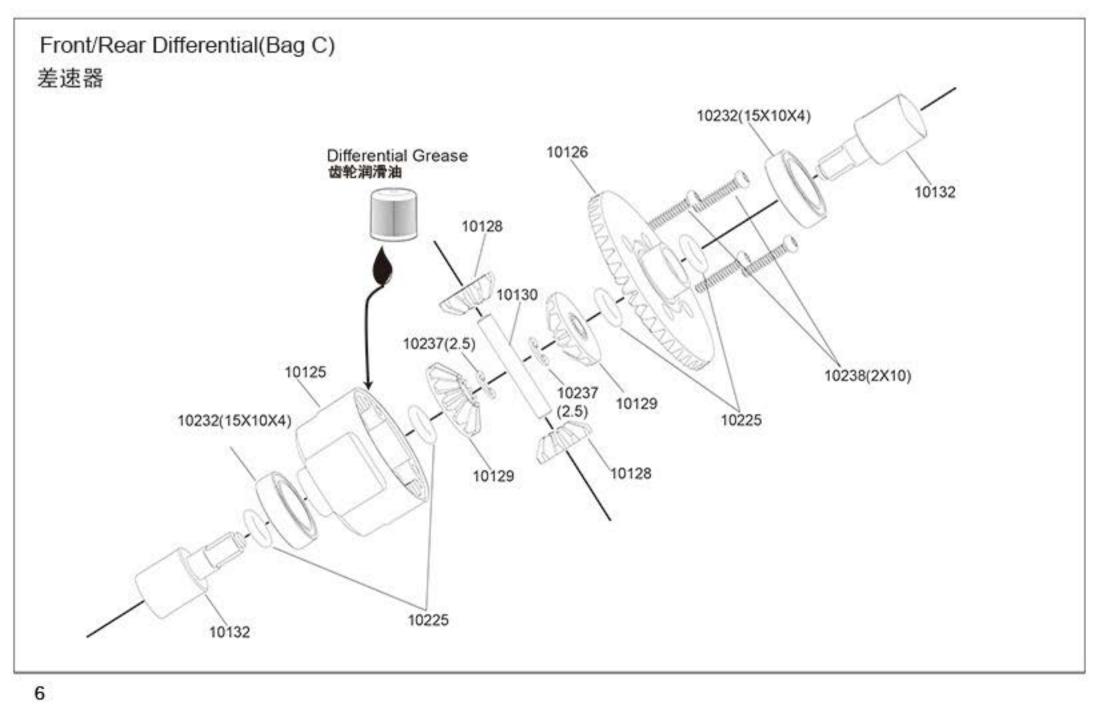

ng or other abnormalities. Do not charge if the pack is damaged.

#### Charging process:

NEVER charge unattended.

Charge away from flammable materials and inside a Lipo safe sack or metal tin with lid.

Allow battery to cool before charging.

Use the battery label for setting charger cell count and voltage.

5.Do not exceed 5C MAX charge rate. (Example, charge a 1000mAH pack at 5A MAX)

If disposing of a Lipo battery proceed as follows:

Submerse the battery into a container filled with about 10 litres of salt water(one cup of salt in 10L). Leave the battery submerged for 2 weeks, this will slowly and safely discharge the battery until the voltage has dropped to zero volts which eliminates the risk of any chemical reaction. It can then be disposed off in the general waste collection.





















































| 10719-Chassis Plate 1pc                      | 10720-Rims 2pcs                            | 10721-Tyre/foam insert 2pcs              | 10723-Wheel 2pcs         |
|----------------------------------------------|--------------------------------------------|------------------------------------------|--------------------------|
|                                              |                                            |                                          |                          |
| 10724-Motor mount B 1pc                      | 10725-Motor mount S 1pc                    | 10726-Main gear 43T 1pc                  | 85287-Pinion gear 1pc    |
|                                              |                                            |