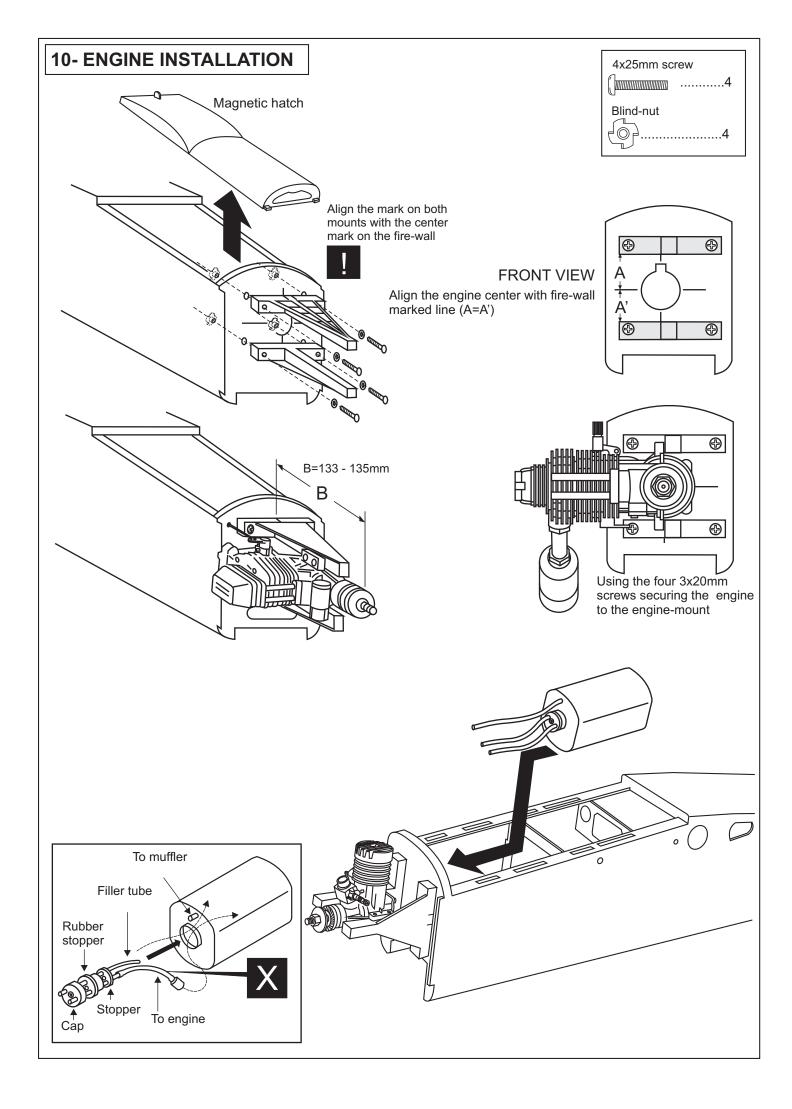

chaden entstehen. Fragen Sie in einem Modellbauverein in Ihrer Nähe um professionelle Unterstützung, wenn Sie Hilfe im Bau und Betrieb benötigen. Der Zusammenbau dieses Modells ist durch die vielen Abbildungen selbsterklärend und ist für fortgeschrittene, erfahrene Modellbauer bestimmt.



Read through the manual before you begin, so you will have an overall idea of what to do. CONVERSION TABLE

| 1.0mm = 3/64" | 3.0mm = 1/8"   | 10mm = 13/32" | 25mm = 1"       |
|---------------|----------------|---------------|-----------------|
| 1.5mm = 1/16" | 4.0mm = 5/32"  | 12mm = 15/32" | 30mm = 1-3/16"  |
| 2.0mm = 5/64" | 5.0mm = 13/64" | 15mm = 19/32" | 45mm = 1-51/64" |
| 2.5mm = 3/32" | 6.0mm = 15/64" | 20mm = 51/64" |                 |





Tail wheel gear mounting slot

VERTICAL STAB.









WING BOTTOM-VIEW

7x20mm dowel





**WARNING:** Please do not clean your model with pure alcohol or strong solvent, only use liquid soap with water or use glass cleaner to clean on surface of your model to keep the colour not fade.

All details are subject to change without notice !

Technische Änderungen und Irrtümer vorbehalten !