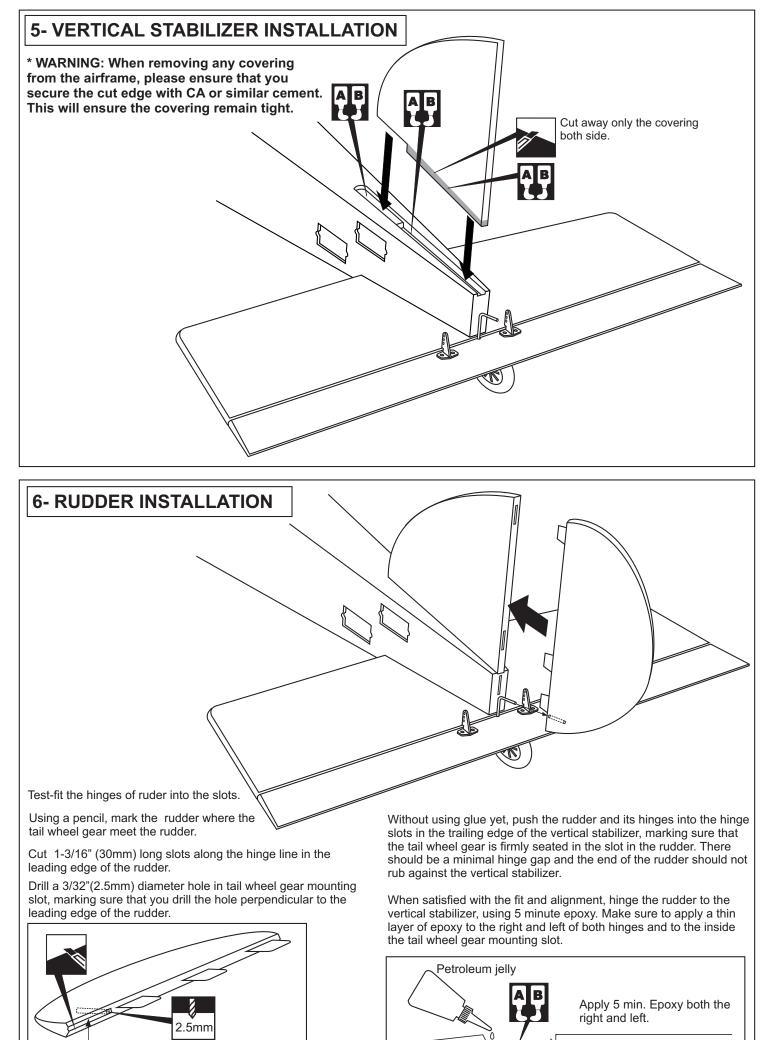

Tail wheel gear mounting slot

VERTICAL STAB.

WING BOTTOM-VIEW

7x20mm dowel

**WARNING:** Please do not clean your model with pure alcohol or strong solvent, only use liquid soap with water or use glass cleaner to clean on surface of your model to keep the colour not fade.