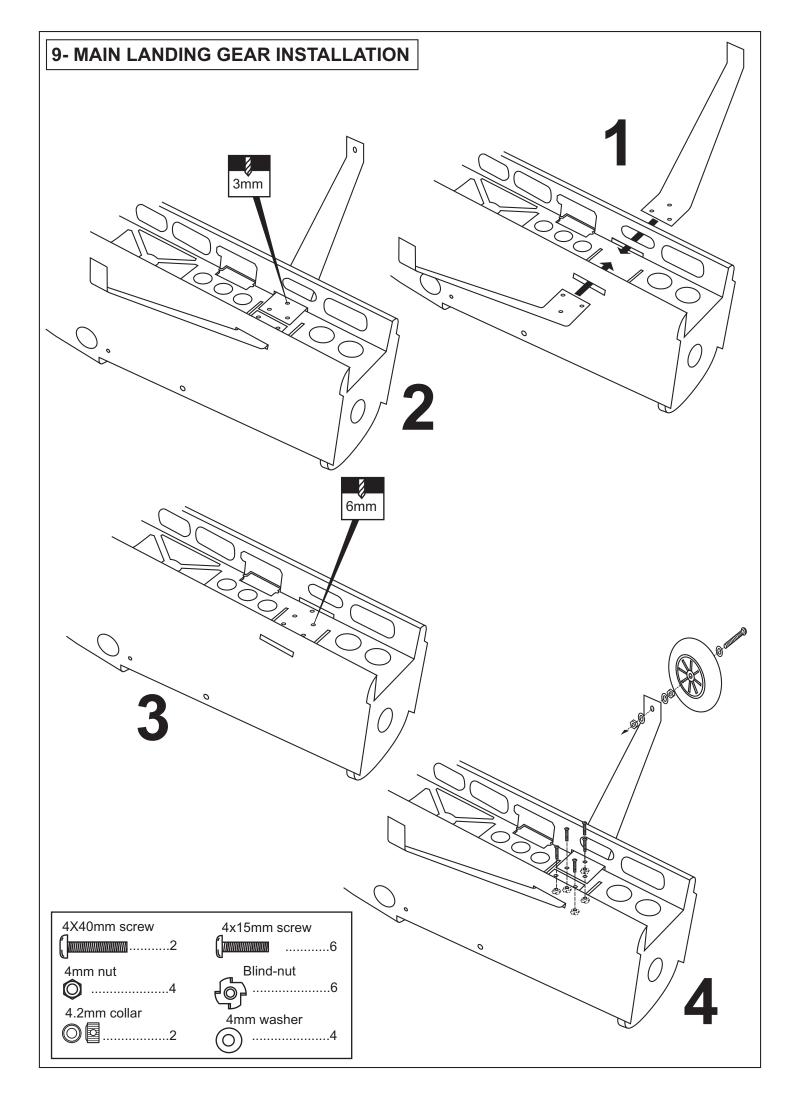

hschaden entstehen. Fragen Sie in einem Modellbauverein in Ihrer Nähe um professionelle Unterstützung, wenn Sie Hilfe im Bau und Betrieb benötigen. Der Zusammenbau dieses Modells ist durch die vielen Abbildungen selbsterklärend und ist für fortgeschrittene, erfahrene Modellbauer bestimmt.



Read through the manual before you begin, so you will have an overall idea of what to do. CONVERSION TABLE

| 1.0mm = 3/64" | 3.0mm = 1/8"   | 10mm = 13/32" | 25mm = 1"       |
|---------------|----------------|---------------|-----------------|
| 1.5mm = 1/16" | 4.0mm = 5/32"  | 12mm = 15/32" | 30mm = 1-3/16"  |
| 2.0mm = 5/64" | 5.0mm = 13/64" | 15mm = 19/32" | 45mm = 1-51/64" |
| 2.5mm = 3/32" | 6.0mm = 15/64" | 20mm = 51/64" |                 |





Tail wheel gear mounting slot

VERTICAL STAB.









WING BOTTOM-VIEW

7x20mm dowel





**WARNING:** Please do not clean your model with pure alcohol or strong solvent, only use liquid soap with water or use glass cleaner to clean on surface of your model to keep the colour not fade.

All details are subject to change without notice !

Technische Änderungen und Irrtümer vorbehalten !