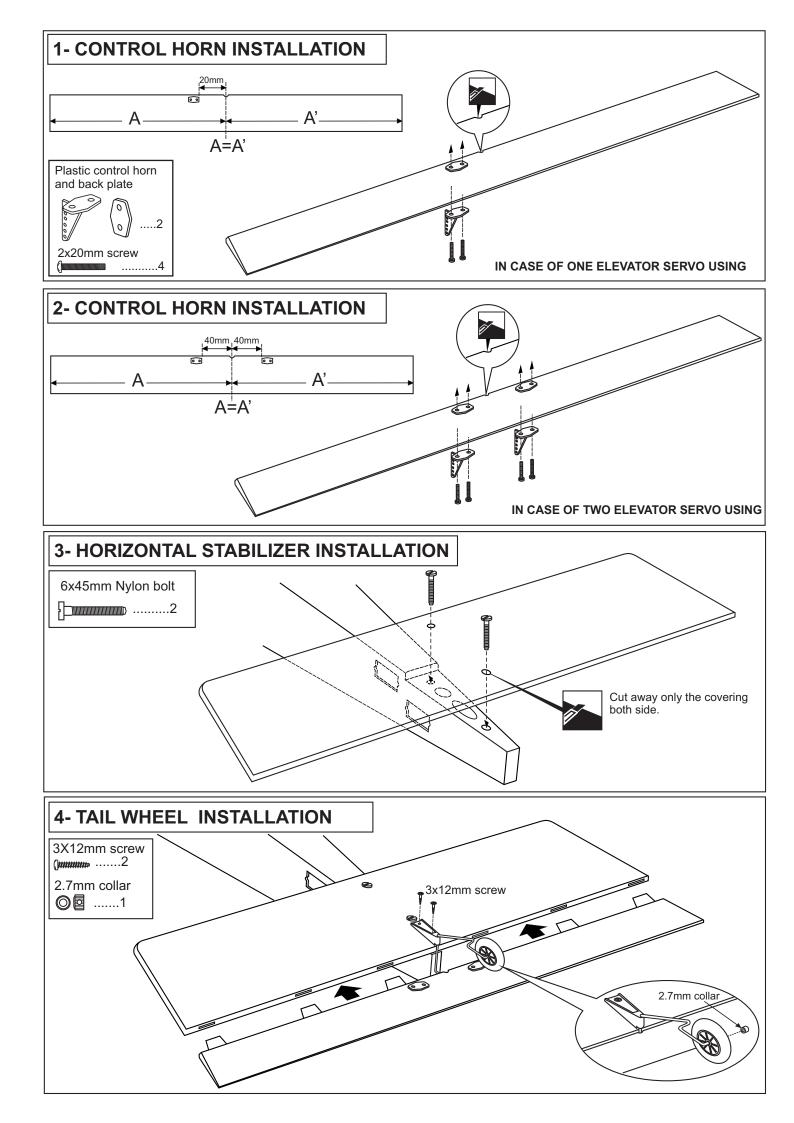

Read through the manual before you begin, so you will have an overall idea of what to do. CONVERSION TABLE

| 1.0mm = 3/64" | 3.0mm = 1/8"   | 10mm = 13/32" | 25mm = 1"       |
|---------------|----------------|---------------|-----------------|
| 1.5mm = 1/16" | 4.0mm = 5/32"  | 12mm = 15/32" | 30mm = 1-3/16"  |
| 2.0mm = 5/64" | 5.0mm = 13/64" | 15mm = 19/32" | 45mm = 1-51/64" |
| 2.5mm = 3/32" | 6.0mm = 15/64" | 20mm = 51/64" |                 |