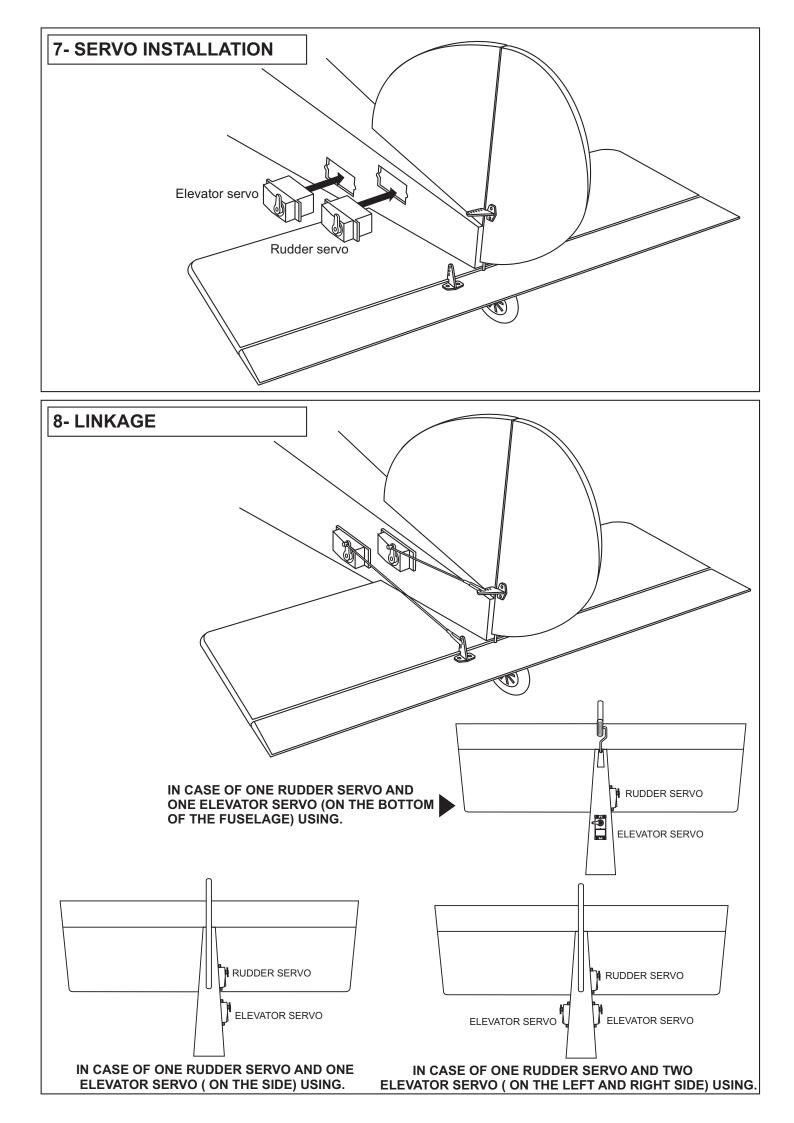

achschaden entstehen. Fragen Sie in einem Modellbauverein in Ihrer Nähe um professionelle Unterstützung, wenn Sie Hilfe im Bau und Betrieb benötigen. Der Zusammenbau dieses Modells ist durch die vielen Abbildungen selbsterklärend und ist für fortgeschrittene, erfahrene Modellbauer bestimmt.



Read through the manual before you begin, so you will have an overall idea of what to do. CONVERSION TABLE

| 1.0mm = 3/64" | 3.0mm = 1/8"   | 10mm = 13/32" | 25mm = 1"       |
|---------------|----------------|---------------|-----------------|
| 1.5mm = 1/16" | 4.0mm = 5/32"  | 12mm = 15/32" | 30mm = 1-3/16"  |
| 2.0mm = 5/64" | 5.0mm = 13/64" | 15mm = 19/32" | 45mm = 1-51/64" |
| 2.5mm = 3/32" | 6.0mm = 15/64" | 20mm = 51/64" |                 |





Tail wheel gear mounting slot

VERTICAL STAB.









WING BOTTOM-VIEW

7x20mm dowel





**WARNING:** Please do not clean your model with pure alcohol or strong solvent, only use liquid soap with water or use glass cleaner to clean on surface of your model to keep the colour not fade.

All details are subject to change without notice !

Technische Änderungen und Irrtümer vorbehalten !