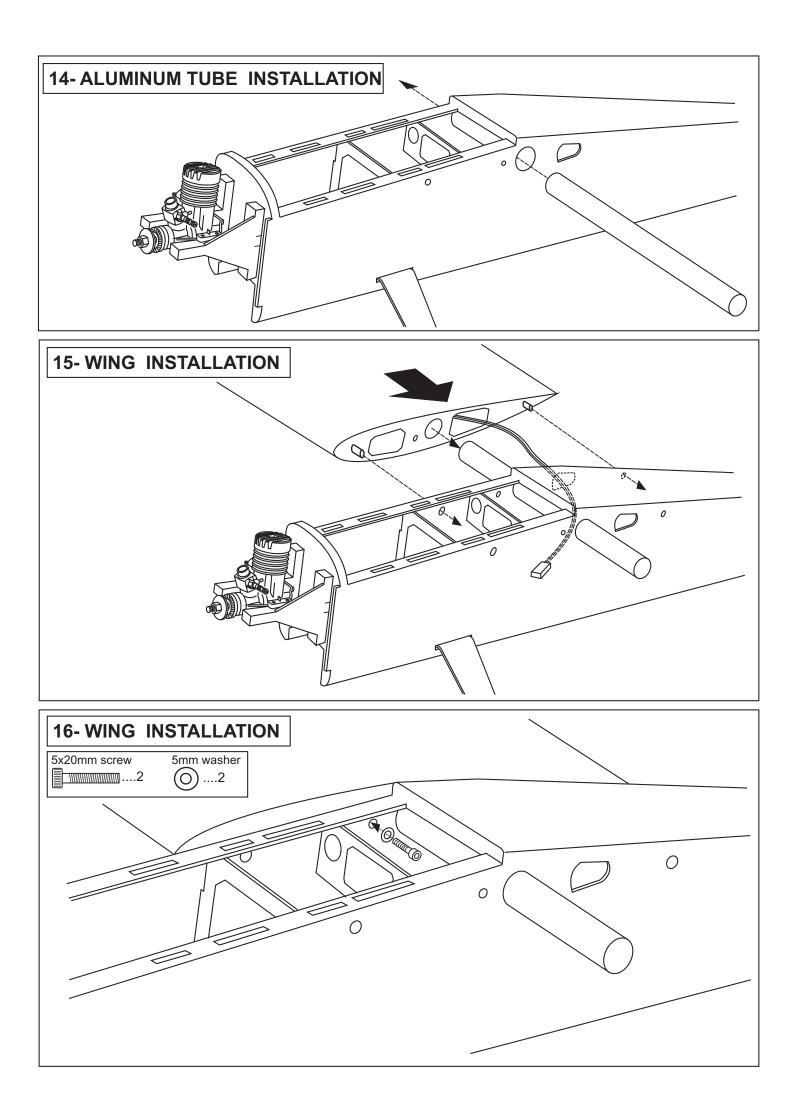

Tail wheel gear mounting slot

VERTICAL STAB.

WING BOTTOM-VIEW

7x20mm dowel

**WARNING:** Please do not clean your model with pure alcohol or strong solvent, only use liquid soap with water or use glass cleaner to clean on surface of your model to keep the colour not fade.