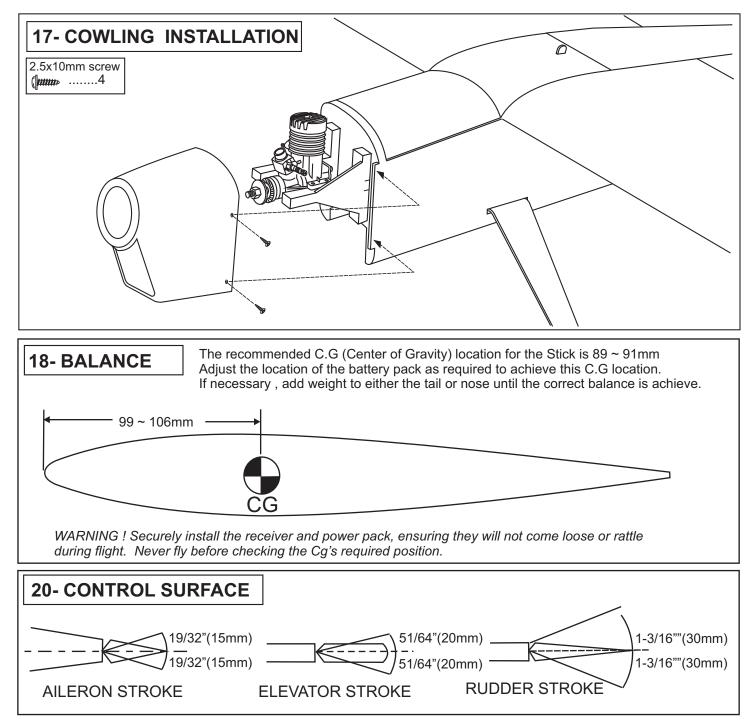

Read through the manual before you begin, so you will have an overall idea of what to do. CONVERSION TABLE

| 1.0mm = 3/64" | 3.0mm = 1/8"   | 10mm = 13/32" | 25mm = 1"       |
|---------------|----------------|---------------|-----------------|
| 1.5mm = 1/16" | 4.0mm = 5/32"  | 12mm = 15/32" | 30mm = 1-3/16"  |
| 2.0mm = 5/64" | 5.0mm = 13/64" | 15mm = 19/32" | 45mm = 1-51/64" |
| 2.5mm = 3/32" | 6.0mm = 15/64" | 20mm = 51/64" |                 |