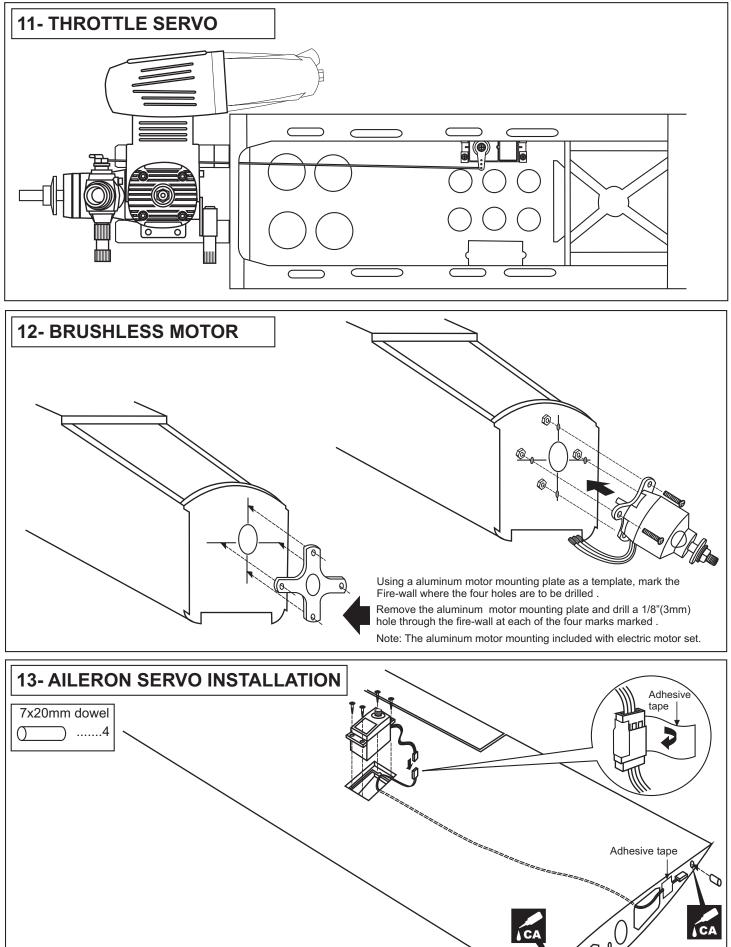

aden entstehen. Fragen Sie in einem Modellbauverein in Ihrer Nähe um professionelle Unterstützung, wenn Sie Hilfe im Bau und Betrieb benötigen. Der Zusammenbau dieses Modells ist durch die vielen Abbildungen selbsterklärend und ist für fortgeschrittene, erfahrene Modellbauer bestimmt.



Read through the manual before you begin, so you will have an overall idea of what to do. CONVERSION TABLE

| 1.0mm = 3/64" | 3.0mm = 1/8"   | 10mm = 13/32" | 25mm = 1"       |
|---------------|----------------|---------------|-----------------|
| 1.5mm = 1/16" | 4.0mm = 5/32"  | 12mm = 15/32" | 30mm = 1-3/16"  |
| 2.0mm = 5/64" | 5.0mm = 13/64" | 15mm = 19/32" | 45mm = 1-51/64" |
| 2.5mm = 3/32" | 6.0mm = 15/64" | 20mm = 51/64" |                 |





Tail wheel gear mounting slot

VERTICAL STAB.









WING BOTTOM-VIEW

7x20mm dowel





**WARNING:** Please do not clean your model with pure alcohol or strong solvent, only use liquid soap with water or use glass cleaner to clean on surface of your model to keep the colour not fade.

All details are subject to change without notice !

Technische Änderungen und Irrtümer vorbehalten !