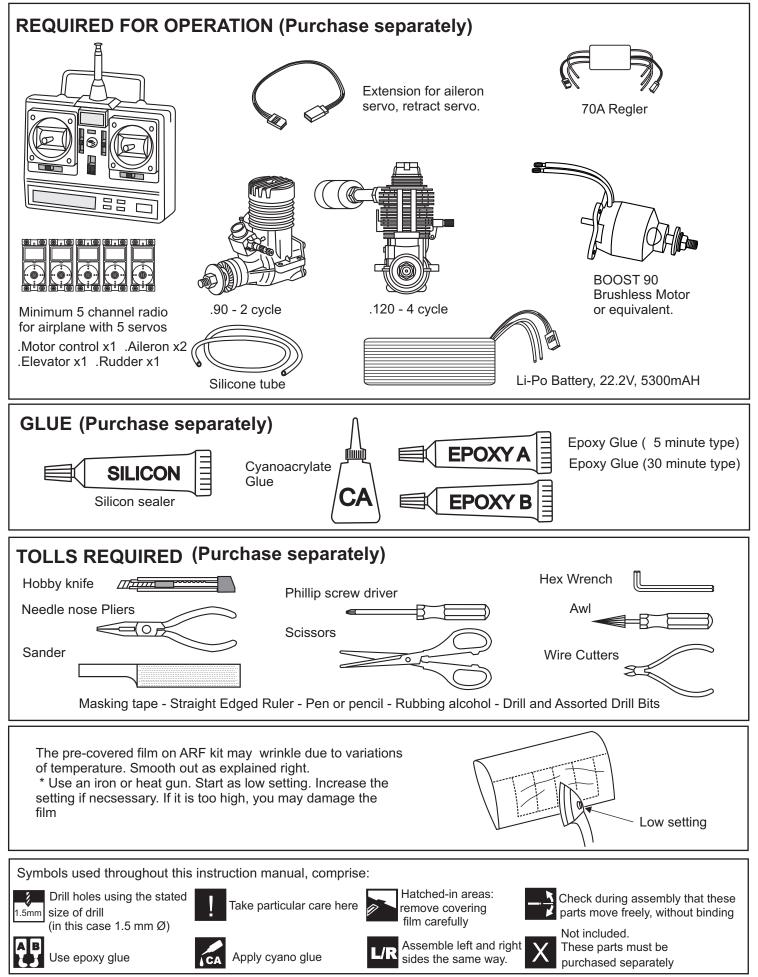

### **SPECIFICATIONS**

| Wingspan       | 1940mm               |
|----------------|----------------------|
| Length         | 1460mm               |
| Electric Motor | 1000 Watt (BOOST 90) |
| Glow Engine    | 15cc 2-T / 20cc 4-T  |
| Radio          | 5 Channel / 5 Servos |